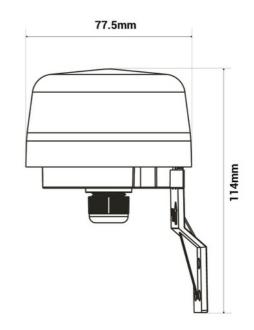

## Ref. S1100

Photoelectric sensor, with photocell that allows for automatic turning on and off of lights according to ambient light, regardless of temperature and/or humidity. It is designed for use both indoors and outdoors, in a sheltered location. Automatic lights on at night. 230V - Max. 2300W Ø77.5x114mm  $\angle$  180° \* <10 lux off - >40 lux ON IP44

## Product data

| Certs                   | CE, ROHS                                    |
|-------------------------|---------------------------------------------|
| Energy efficiency class | A+ (2021)                                   |
| Dimensions (mm) LxWxH   | Ø80x105                                     |
| Frequency (Hz)          | 50 - 60                                     |
| Frequency of Use        | Intensive                                   |
| Guarantee               | According to legal warranty: 3 years        |
| IP                      | IP44                                        |
| Material                | Plastic                                     |
| Assembly                | Surface                                     |
| Orientable              | No                                          |
| Weight (g)              | 150                                         |
| Maximum power (W)       | 2300                                        |
| Detection range (m)     | more than 40 LUX: OFF, less than 10 LUX: ON |
| Temperature range       | -20°F ~ +40°F                               |
| Nominal Voltage (V)     | 230                                         |
| Outdoor Use             | lf                                          |