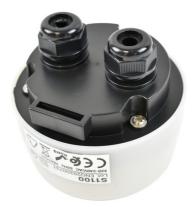

## IP44 photoelectric twilight light sensor

## Ref. S1100

Photoelectric sensor, with photocell that allows for automatic turning on and off of lights according to ambient light, regardless of temperature and/or humidity. It is designed for use both indoors and outdoors, in a sheltered location. Automatic lights on at night. 230V - Max. 2300W Ø77.5x114mm  $\angle$  180° \* <10 lux off - >40 lux ON IP44