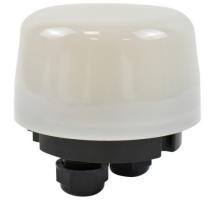

## IP44 photoelectric twilight light sensor

## Ref. S1100

Photoelectric sensor, with photocell that allows for automatic turning on and off of lights according to ambient light, regardless of temperature and/or humidity. It is designed for use both indoors and outdoors, in a sheltered location. Automatic lights on at night. 230V - Max. 2300W Ø77.5x114mm  $\angle$  180° \* <10 lux off - >40 lux ON IP44