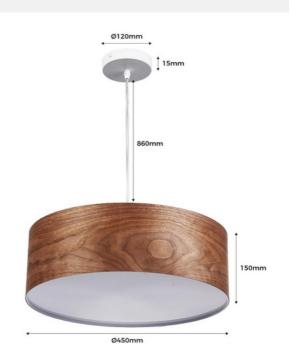

## **Product data**

| Сар                   | E27                   |
|-----------------------|-----------------------|
| Certs                 | CE, ROHS              |
| Dimensions (mm) LxWxH | Ø 450 x 150           |
| Dimmable              | No                    |
| Frequency (Hz)        | 50 - 60               |
| Guarantee             | 10 years              |
| IP                    | IP20                  |
| Material              | Plastic               |
| Material diffuser     | Polycarbonate         |
| Assembly              | Suspension            |
| Maximum power (W)     | 60                    |
| Nominal Voltage (V)   | 220 - 240 V AC        |
| Outdoor Use           | No                    |
| Recommended Use       | Bedrooms, Living room |