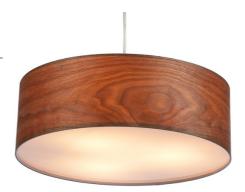

## Ref. LN1306-C

"MATAGALLS" modern pendant lamp with wood effect shade. Inspired by Paulmann's "Tessa" and "Liska" designs, its design provides a natural and comfortable feel to any space and can integrate into a wide variety of decorations. When turned on, the light creates a wonderful effect through the wood-colored screen, resulting in a bright, warm, and cozy atmosphere that invites relaxation. It also features a glossy white diffuser that allows for even light distribution, preventing glare. It is height-adjustable and has 3 E27 sockets that accept G45, A60, or C37 bulbs with a maximum wattage of 60W. \*\* Bulbs not included \*\*