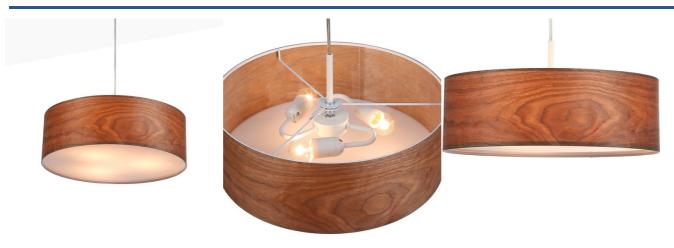

## Ref. LN1306-C

"MATAGALLS" modern pendant lamp with wood effect shade. Inspired by Paulmann's "Tessa" and "Liska" designs, its design provides a natural and comfortable feel to any space and can integrate into a wide variety of decorations. When turned on, the light creates a wonderful effect through the wood-colored screen, resulting in a bright, warm, and cozy atmosphere that invites relaxation. It also features a glossy white diffuser that allows for even light distribution, preventing glare. It is height-adjustable and has 3 E27 sockets that accept G45, A60, or C37 bulbs with a maximum wattage of 60W. \*\* Bulbs not included \*\*