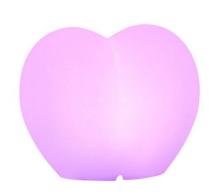

## Ref. MU4001

Decorate spaces and events in a very original way! Achieve incredible atmospheres with the rechargeable decorative lamp in the shape of a heart. Includes RGB mode and USB charger. Dimensions: 200x150mm

## **Product data** Opening angle (°) 120 CE, ROHS Certs Energy efficiency class A+ (2021) Dimensions (mm) LxWxH 200x150 Guarantee According to legal warranty: 3 years ΙP IP65 Material Polyethylene Power (W) 1 RGB-W Key Outdoor Use lf