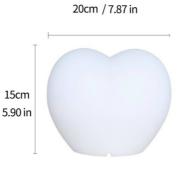

## Ref. MU4001

Decorate spaces and events in a very original way! Achieve incredible atmospheres with the rechargeable decorative lamp in the shape of a heart. Includes RGB mode and USB charger. Dimensions: 200x150mm

## **Product data** Opening angle (°) 120 CE, ROHS Certs Energy efficiency class A+ (2021) Dimensions (mm) LxWxH 200x150 Guarantee According to legal warranty: 3 years ΙP IP65 Material Polyethylene Power (W) 1 RGB-W Key Outdoor Use lf