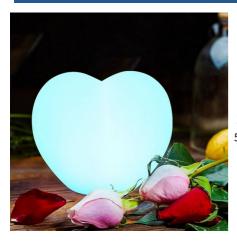

## RGBW Rechargeable 1W 20cm IP65 LED RGBW RGBW Rechargeable 1W 20cm IP65 LED Heart Light

## Ref. MU4001

Decorate spaces and events in a very original way! Achieve incredible atmospheres with the rechargeable decorative lamp in the shape of a heart. Includes RGB mode and USB charger. Dimensions: 200x150mm