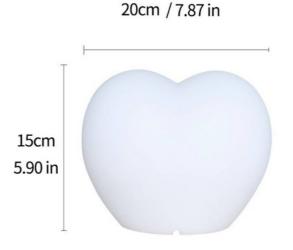

## Ref. MU4001

Decorate spaces and events in a very original way! Achieve incredible atmospheres with the rechargeable decorative lamp in the shape of a heart. Includes RGB mode and USB charger. Dimensions: 200x150mm

## **Product data** Opening angle (°) 120 CE, ROHS Certs Energy efficiency class A+ (2021) Dimensions (mm) LxWxH 200x150 Guarantee According to legal warranty: 3 years ΙP IP65 Material Polyethylene Power (W) 1 RGB-W Key Outdoor Use lf