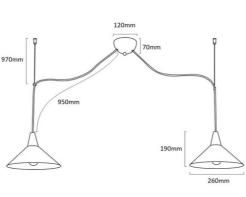

## **Product data**

| Housing color                                                                                                  | White (use), Black (use)                             |
|----------------------------------------------------------------------------------------------------------------|------------------------------------------------------|
| Сар                                                                                                            | E27                                                  |
| Certs                                                                                                          | CE, ROHS                                             |
| Dimensions (mm) LxWxHAdjustable stainless steel cables: Maximum length 970mm each, Screens: ø260 x 190 mm each |                                                      |
| Style                                                                                                          | Minimalist, Nordic                                   |
| Guarantee                                                                                                      | 10 years                                             |
| IP                                                                                                             | IP20                                                 |
| Material                                                                                                       | Metal, Wood                                          |
| Assembly                                                                                                       | Suspension                                           |
| Maximum power (W)                                                                                              | 40                                                   |
| Nominal Voltage (V)                                                                                            | 220 - 240 V AC                                       |
| Outdoor Use                                                                                                    | No                                                   |
| Recommended Use                                                                                                | Dining room, Bedrooms, Hotels, Kitchens, Living room |