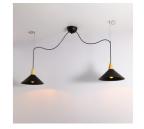

## Double pendant light in metal and wood "Selroom" - Black - 2xE27

Double hanging lamp with an elegant and minimalist design made from the highest quality materials. The metal screens in a matte white finish perfectly combine with the natural wood, adding a warm and sophisticated look to the overall appearance. Its design of simple and elegant lines makes this lamp the perfect complement for any contemporary space. \*\*Supports 2 E27 bulbs - Not included\*\*

## **Product data**

| Housing color                                                                                                  | White (use), Black (use)                             |
|----------------------------------------------------------------------------------------------------------------|------------------------------------------------------|
| Сар                                                                                                            | E27                                                  |
| Certs                                                                                                          | CE, ROHS                                             |
| Dimensions (mm) LxWxHAdjustable stainless steel cables: Maximum length 970mm each, Screens: ø260 x 190 mm each |                                                      |
| Style                                                                                                          | Minimalist, Nordic                                   |
| Guarantee                                                                                                      | 10 years                                             |
| IP                                                                                                             | IP20                                                 |
| Material                                                                                                       | Metal, Wood                                          |
| Assembly                                                                                                       | Suspension                                           |
| Maximum power (W)                                                                                              | 40                                                   |
| Nominal Voltage (V)                                                                                            | 220 - 240 V AC                                       |
| Outdoor Use                                                                                                    | No                                                   |
| Recommended Use                                                                                                | Dining room, Bedrooms, Hotels, Kitchens, Living room |