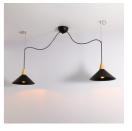

## Double pendant light in metal and wood "Selroom" - Black - 2xE27

Double hanging lamp with an elegant and minimalist design made from the highest quality materials. The metal screens in a matte white finish perfectly combine with the natural wood, adding a warm and sophisticated look to the overall appearance. Its design of simple and elegant lines makes this lamp the perfect complement for any contemporary space. \*\*Supports 2 E27 bulbs - Not included\*\*

## **Product data**

| Housing color                                                                                                  | White (use), Black (use)                             |
|----------------------------------------------------------------------------------------------------------------|------------------------------------------------------|
| Сар                                                                                                            | E27                                                  |
| Certs                                                                                                          | CE, ROHS                                             |
| Dimensions (mm) LxWxHAdjustable stainless steel cables: Maximum length 970mm each, Screens: ø260 x 190 mm each |                                                      |
| Style                                                                                                          | Minimalist, Nordic                                   |
| Guarantee                                                                                                      | 10 years                                             |
| IP                                                                                                             | IP20                                                 |
| Material                                                                                                       | Metal, Wood                                          |
| Assembly                                                                                                       | Suspension                                           |
| Maximum power (W)                                                                                              | 40                                                   |
| Nominal Voltage (V)                                                                                            | 220 - 240 V AC                                       |
| Outdoor Use                                                                                                    | No                                                   |
| Recommended Use                                                                                                | Dining room, Bedrooms, Hotels, Kitchens, Living room |