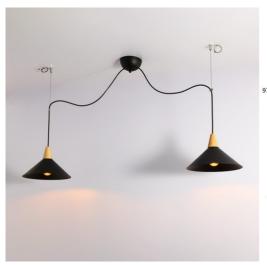

## Double pendant light in metal and wood "Selroom" - Black - 2xE27

Double hanging lamp with an elegant and minimalist design made from the highest quality materials. The metal screens in a matte white finish perfectly combine with the natural wood, adding a warm and sophisticated look to the overall appearance. Its design of simple and elegant lines makes this lamp the perfect complement for any contemporary space. \*\*Supports 2 E27 bulbs - Not included\*\*