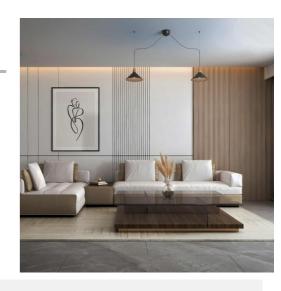

## Double pendant light in metal and wood "Selroom" - Black - 2xE27

Double hanging lamp with an elegant and minimalist design made from the highest quality materials. The metal screens in a matte white finish perfectly combine with the natural wood, adding a warm and sophisticated look to the overall appearance. Its design of simple and elegant lines makes this lamp the perfect complement for any contemporary space. \*\*Supports 2 E27 bulbs - Not included\*\*