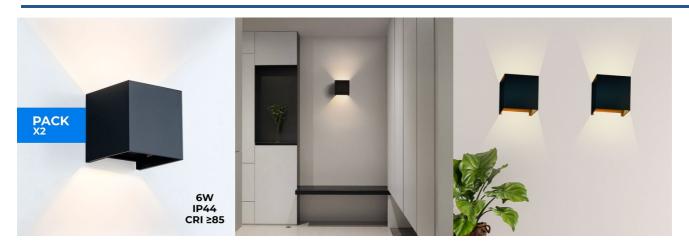

## Pack of 2 wall sconces "KURTIN" 6W dimmable light aperture

Pack of 2 Wall Lamps with 6W Adjustable Up and Down Light. Made of aluminum, it can be used both indoors and outdoors, thanks to its IP44 protection rating. Wall lamp with COB chip (Warm white 3000k). Available in three colors: white, black, and gray. ✓ Power: 6W ✓ Warm white: 3000K ✓ Voltage: 220-240V/AC ✓ Degree of protection: IP44. ✓ Chip: COB ✓ CRI >85 ✓ Dimensions: 100x100x100mm