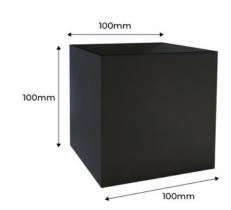

## Pack of 2 wall sconces "KURTIN" 6W dimmable light aperture

Pack of 2 Wall Lamps with 6W Adjustable Up and Down Light. Made of aluminum, it can be used both indoors and outdoors, thanks to its IP44 protection rating. Wall lamp with COB chip (Warm white 3000k). Available in three colors: white, black, and gray. ✓ Power: 6W ✓ Warm white: 3000K ✓ Voltage: 220-240V/AC ✓ Degree of protection: IP44. ✓ Chip: COB ✓ CRI >85 ✓ Dimensions: 100x100x100mm