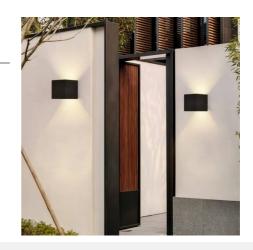

## Pack of 2 wall sconces "KURTIN" 6W dimmable light aperture

Pack of 2 Wall Lamps with 6W Adjustable Up and Down Light. Made of aluminum, it can be used both indoors and outdoors, thanks to its IP44 protection rating. Wall lamp with COB chip (Warm white 3000k). Available in three colors: white, black, and gray. ✓ Power: 6W ✓ Warm white: 3000K ✓ Voltage: 220-240V/AC ✓ Degree of protection: IP44. ✓ Chip: COB ✓ CRI >85 ✓ Dimensions: 100x100x100mm