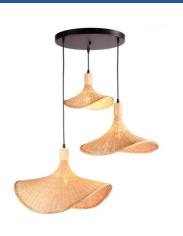

## Triple wicker pendant lamp "Bellas 3" - 3xE27

## Ref. LM145

Large handmade triple hanging lamp made of strong and durable wicker fibers. It features three screens suspended from a central canopy, distinguished by their unique design resembling a women's hat. It is an ideal lamp to place on the dining table, in living rooms or offices. It can also be used in restaurants, bars, or shops in general, where it will stand out for its exclusive style and provide a natural and cozy appearance. \*\*Holds 3 E27 bulbs - Not included\*\*