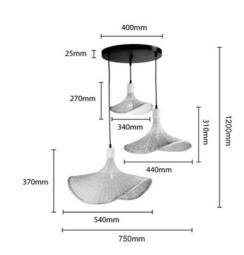

## Triple wicker pendant lamp "Bellas 3" - 3xE27

## Ref. LM145

Large handmade triple hanging lamp made of strong and durable wicker fibers. It features three screens suspended from a central canopy, distinguished by their unique design resembling a women's hat. It is an ideal lamp to place on the dining table, in living rooms or offices. It can also be used in restaurants, bars, or shops in general, where it will stand out for its exclusive style and provide a natural and cozy appearance. \*\*Holds 3 E27 bulbs - Not included\*\*

## **Product data**

| Сар                   | E27                                             |
|-----------------------|-------------------------------------------------|
| Certs                 | CE, ROHS                                        |
| Dimensions (mm) LxWxH | 750x1200                                        |
| Style                 | Natural                                         |
| Guarantee             | 10 years                                        |
| IP                    | IP20                                            |
| Assembly              | Suspension                                      |
| Maximum power (W)     | 40                                              |
| Nominal Voltage (V)   | 200 - 240V AC                                   |
| Recommended Use       | Dining room, Commerce, Restaurants, Living room |