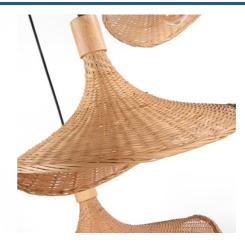

## Ref. LM145

Large handmade triple hanging lamp made of strong and durable wicker fibers. It features three screens suspended from a central canopy, distinguished by their unique design resembling a women's hat. It is an ideal lamp to place on the dining table, in living rooms or offices. It can also be used in restaurants, bars, or shops in general, where it will stand out for its exclusive style and provide a natural and cozy appearance. \*\*Holds 3 E27 bulbs - Not included\*\*