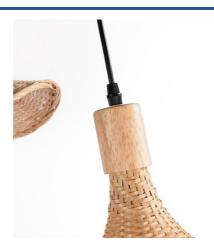

## Ref. LM145

Large handmade triple hanging lamp made of strong and durable wicker fibers. It features three screens suspended from a central canopy, distinguished by their unique design resembling a women's hat. It is an ideal lamp to place on the dining table, in living rooms or offices. It can also be used in restaurants, bars, or shops in general, where it will stand out for its exclusive style and provide a natural and cozy appearance. \*\*Holds 3 E27 bulbs - Not included\*\*