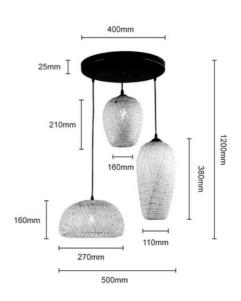

## Product data

| Сар                   | E27                                             |
|-----------------------|-------------------------------------------------|
| Certs                 | CE, ROHS                                        |
| Dimensions (mm) LxWxH | 500x1200                                        |
| Style                 | Natural                                         |
| Guarantee             | 10 years                                        |
| IP                    | IP20                                            |
| Material              | Metal, Willow                                   |
| Assembly              | Suspension                                      |
| Maximum power (W)     | 40                                              |
| Nominal Voltage (V)   | 220 - 240 V AC                                  |
| Outdoor Use           | No                                              |
| Recommended Use       | Dining room, Commerce, Restaurants, Living room |