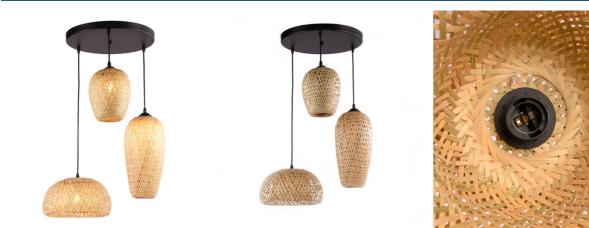

## Trisa" triple wicker pendant lamp - 3xE27

## Ref. LM144

Triple hanging lamp handcrafted from sturdy and durable wicker fibers. It incorporates three screens of different dimensions and shapes, perfectly combining to create a unique harmonious and decorative set. The light diffuses through the natural fibers in a soft and pleasant way, enhancing the textures of the lamp and creating warm and harmonious environments. Due to its design and dimensions, it is perfect for standing out on dining tables, in living rooms, restaurants, or shops. \*\*Accepts 3 E27 bulbs - Not included\*\*