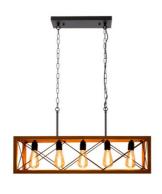

## Vintage wood and metal pendant lamp "Sisca" - 5xE27

## Ref. LN3018

Vintage design pendant lamp made of wood and metal with high-quality finishes. Its exclusive design and the combination of materials achieve a perfect balance between vintage and industrial, creating unique and enchanting environments. Whether you want to highlight a dining table, a kitchen bar, or add a distinctive touch to your workspace, this lamp will be the perfect choice. \*\* 5 E27 Sockets - Bulbs not included\*\*