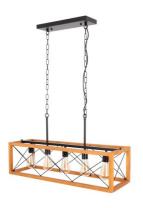

## Vintage wood and metal pendant lamp "Sisca" - 5xE27

## Ref. LN3018

Vintage design pendant lamp made of wood and metal with high-quality finishes. Its exclusive design and the combination of materials achieve a perfect balance between vintage and industrial, creating unique and enchanting environments. Whether you want to highlight a dining table, a kitchen bar, or add a distinctive touch to your workspace, this lamp will be the perfect choice. \*\* 5 E27 Sockets - Bulbs not included\*\*