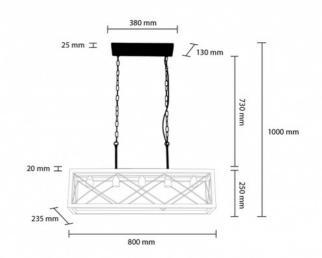

## Vintage wood and metal pendant lamp "Sisca" - 5xE27

## Ref. LN3018

Vintage design pendant lamp made of wood and metal with high-quality finishes. Its exclusive design and the combination of materials achieve a perfect balance between vintage and industrial, creating unique and enchanting environments. Whether you want to highlight a dining table, a kitchen bar, or add a distinctive touch to your workspace, this lamp will be the perfect choice. \*\* 5 E27 Sockets - Bulbs not included\*\*

## Product data

| Сар                 | E27                   |
|---------------------|-----------------------|
| Certs               | CE, ROHS              |
| Style               | Industrial, Vintage   |
| Guarantee           | 10 years              |
| IP                  | IP20                  |
| Material            | Metal, Wood           |
| Assembly            | Suspension            |
| Maximum power (W)   | 40                    |
| Nominal Voltage (V) | 220 - 240 V AC        |
| Outdoor Use         | No                    |
| Recommended Use     | Kitchens, Living room |