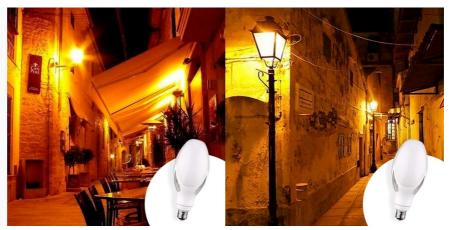

## ED90 E27 LED bulb for street light 40W

LED Bulb ED90 for 40W E27 Lamp Post, ideal for quick, easy, and professional replacement of old industrial bulbs. With a modern design, this high-power and efficient bulb will allow you to achieve greater energy savings, with 80% less consumption. It is mainly used in factories, lamp posts, workshops, warehouses, spaces with high ceilings, and industrial environments. High luminous performance with selectable lumen output and color temperature: warm white, neutral white, cool white, and amber. High-quality and efficient SMD2835 chip. 300° opening angle. Internal driver. Measuring 90x212mm. < 40W < 3000lm; 3800lm; 4000lm; 4100lm; < 1800°K; 3000°K; 4000°K; 6500°K; < SMD2835 < 230V < 300° < 1P20 < 90x212mm