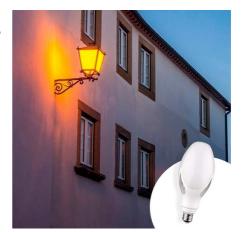

## ED90 E27 LED bulb for street light 40W

LED Bulb ED90 for 40W E27 Lamp Post, ideal for quick, easy, and professional replacement of old industrial bulbs. With a modern design, this high-power and efficient bulb will allow you to achieve greater energy savings, with 80% less consumption. It is mainly used in factories, lamp posts, workshops, warehouses, spaces with high ceilings, and industrial environments. High luminous performance with selectable lumen output and color temperature: warm white, neutral white, cool white, and amber. High-quality and efficient SMD2835 chip. 300° opening angle. Internal driver. Measuring 90x212mm. < 40W < 3000lm; 3800lm; 4000lm; 4100lm; < 1800°K; 3000°K; 4000°K; 6500°K; < SMD2835 < 230V < 300° < 1P20 < 90x212mm