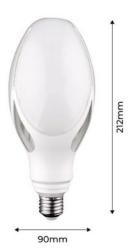

## ED90 E27 LED bulb for street light 40W

LED Bulb ED90 for 40W E27 Lamp Post, ideal for quick, easy, and professional replacement of old industrial bulbs. With a modern design, this high-power and efficient bulb will allow you to achieve greater energy savings, with 80% less consumption. It is mainly used in factories, lamp posts, workshops, warehouses, spaces with high ceilings, and industrial environments. High luminous performance with selectable lumen output and color temperature: warm white, neutral white, cool white, and amber. High-quality and efficient SMD2835 chip. 300° opening angle. Internal driver. Measuring 90x212mm. < 40W < 3000lm; 3800lm; 4000lm; 4100lm; < 1800°K; 3000°K; 4000°K; 6500°K; < SMD2835 < 230V < 300° < 1P20 < 90x212mm