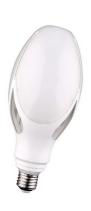

## ED90 E27 LED bulb for street light 40W

LED Bulb ED90 for 40W E27 Lamp Post, ideal for quick, easy, and professional replacement of old industrial bulbs. With a modern design, this high-power and efficient bulb will allow you to achieve greater energy savings, with 80% less consumption. It is mainly used in factories, lamp posts, workshops, warehouses, spaces with high ceilings, and industrial environments. High luminous performance with selectable lumen output and color temperature: warm white, neutral white, cool white, and amber. High-quality and efficient SMD2835 chip. 300° opening angle. Internal driver. Measuring 90x212mm. < 40W < 3000lm; 3800lm; 4000lm; 4100lm; < 1800°K; 3000°K; 4000°K; 6500°K; < SMD2835 < 230V < 300° < 1P20 < 90x212mm