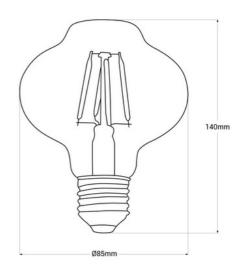

## Product data

| Opening angle (°)       | 360°                                 |
|-------------------------|--------------------------------------|
| Сар                     | E27                                  |
| Certs                   | CE, ROHS                             |
| Energy efficiency class | G                                    |
| Dimensions (mm) LxWxH   | 85x140                               |
| Style                   | Vintage                              |
| Filament                | yes                                  |
| Guarantee               | According to legal warranty: 3 years |
| IP                      | IP20                                 |
| Lumens (Lm)             | 280                                  |
| Material                | Metal                                |
| Material diffuser       | Crystal                              |
| Power (W)               | 4                                    |
| Кеу                     | Extra warm white                     |
| Outdoor Use             | No                                   |
| Recommended Use         | Decorative                           |
| Service life (h)        | 25,000                               |