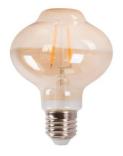

## LED filament bulb E27 G85 - 4W - Vintage Gold - 2200K

## Ref. BFD1-G85E27-BC

LED filament bulb E27 G85 4W with filament-type interior design and exterior glass in golden hue. Perfect for vintage lamps, it allows you to create cozy and comfortable environments with a retro aesthetic. It is a decorative light bulb that emits a warm amber light (2200K), with a brightness of 280 lumens.