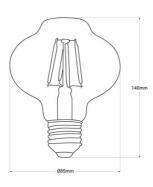

## Product data

| Opening angle (°)       | 360°                                 |
|-------------------------|--------------------------------------|
| Сар                     | E27                                  |
| Certs                   | CE, ROHS                             |
| Energy efficiency class | G                                    |
| Dimensions (mm) LxWxH   | 85x140                               |
| Style                   | Vintage                              |
| Filament                | yes                                  |
| Guarantee               | According to legal warranty: 3 years |
| IP                      | IP20                                 |
| Lumens (Lm)             | 280                                  |
| Material                | Metal                                |
| Material diffuser       | Crystal                              |
| Power (W)               | 4                                    |
| Кеу                     | Extra warm white                     |
| Outdoor Use             | No                                   |
| Recommended Use         | Decorative                           |
| Service life (h)        | 25,000                               |