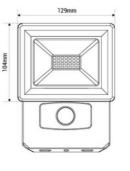

## Outdoor LED Projector with Motion Sensor-IP54 - 120° - 4000K- 20W

## Ref. B1461-S

Compact and durable outdoor LED projector with PIR sensor, featuring high-quality standards. It incorporates a high-precision PIR sensor, which allows for the adjustment of various parameters such as range, light level, and the lighting duration, to meet the user's needs. It has a power of 20W and a luminous efficacy of 100 lm/W, making it an ideal product for replacing traditional floodlights, which will also allow for significant energy savings. It emits light in a neutral white tone (4000K). Thanks to its IP54 protection rating, it is suitable for outdoor use.

## **Product data**

| Opening angle (°)   | 120                                  |
|---------------------|--------------------------------------|
| Certs               | CE, ROHS                             |
| CRI                 | 80-85                                |
| Efficiency (Lm/w)   | 100                                  |
| Projector Range     | With sensor                          |
| Guarantee           | According to legal warranty: 3 years |
| IP                  | IP54                                 |
| Kelvin (K)          | 4000                                 |
| Power (W)           | 20                                   |
| Sensor              | Yes                                  |
| Nominal Voltage (V) | 220 - 240 V AC                       |
| Type of LED         | SMD 2835                             |
| Outdoor Use         | If                                   |
| Recommended Use     | Garden, Parking, Fascias             |