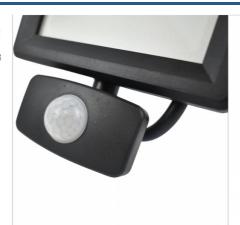

## Ref. B1461-S

Compact and durable outdoor LED projector with PIR sensor, featuring high-quality standards. It incorporates a high-precision PIR sensor, which allows for the adjustment of various parameters such as range, light level, and the lighting duration, to meet the user's needs. It has a power of 20W and a luminous efficacy of 100 lm/W, making it an ideal product for replacing traditional floodlights, which will also allow for significant energy savings. It emits light in a neutral white tone (4000K). Thanks to its IP54 protection rating, it is suitable for outdoor use.