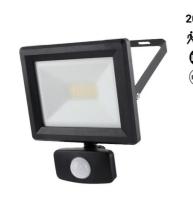

## Outdoor LED Projector with Motion Sensor-IP54 - 120° - 4000K- 20W

## Ref. B1461-S

Compact and durable outdoor LED projector with PIR sensor, featuring high-quality standards. It incorporates a high-precision PIR sensor, which allows for the adjustment of various parameters such as range, light level, and the lighting duration, to meet the user's needs. It has a power of 20W and a luminous efficacy of 100 lm/W, making it an ideal product for replacing traditional floodlights, which will also allow for significant energy savings. It emits light in a neutral white tone (4000K). Thanks to its IP54 protection rating, it is suitable for outdoor use.