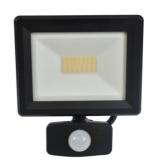

## Outdoor LED Projector with Motion Sensor-IP54 - 120° - 4000K- 20W

## Ref. B1461-S

Compact and durable outdoor LED projector with PIR sensor, featuring high-quality standards. It incorporates a high-precision PIR sensor, which allows for the adjustment of various parameters such as range, light level, and the lighting duration, to meet the user's needs. It has a power of 20W and a luminous efficacy of 100 lm/W, making it an ideal product for replacing traditional floodlights, which will also allow for significant energy savings. It emits light in a neutral white tone (4000K). Thanks to its IP54 protection rating, it is suitable for outdoor use.