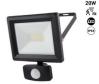

## Outdoor LED Projector with Motion Sensor-IP54 - 120° - 4000K- 20W

## Ref. B1461-S

Compact and durable outdoor LED projector with PIR sensor, featuring high-quality standards. It incorporates a high-precision PIR sensor, which allows for the adjustment of various parameters such as range, light level, and the lighting duration, to meet the user's needs. It has a power of 20W and a luminous efficacy of 100 lm/W, making it an ideal product for replacing traditional floodlights, which will also allow for significant energy savings. It emits light in a neutral white tone (4000K). Thanks to its IP54 protection rating, it is suitable for outdoor use.