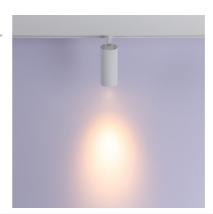

## LED spotlight for magnetic rail 48V - 6W - White

The 6W LED spotlight for magnetic track is a state-of-the-art fixture with a modern design, making it the perfect solution for achieving accent lighting. Its installation is very simple; it is done by pressing the base of the product onto the rail, without the need for tools. With a 360° horizontal rotation angle and a 110° vertical angle, it allows directing the beam of light to the desired point. Additionally, due to its high color rendering index (CRI>90), it is capable of displaying colors with high fidelity, similar to natural light. Available in black and in two shades: warm white and neutral white.