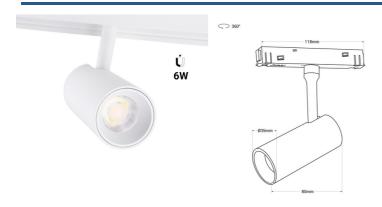

## LED spotlight for magnetic rail 48V - 6W - White

The 6W LED spotlight for magnetic track is a state-of-the-art fixture with a modern design, making it the perfect solution for achieving accent lighting. Its installation is very simple; it is done by pressing the base of the product onto the rail, without the need for tools. With a 360° horizontal rotation angle and a 110° vertical angle, it allows directing the beam of light to the desired point. Additionally, due to its high color rendering index (CRI>90), it is capable of displaying colors with high fidelity, similar to natural light. Available in black and in two shades: warm white and neutral white.

## Product data

| 2700°K (use), 4000°K (use)  CE, ROHS 90-95  ording to legal warranty: 3 years IP20 4000, 2800 500 |
|---------------------------------------------------------------------------------------------------|
| 90-95<br>ording to legal warranty: 3 years<br>IP20<br>4000, 2800                                  |
| ording to legal warranty: 3 years<br>IP20<br>4000, 2800                                           |
| IP20<br>4000, 2800                                                                                |
| 4000, 2800                                                                                        |
| ·                                                                                                 |
| 500                                                                                               |
| 300                                                                                               |
| Aluminum                                                                                          |
| Yes                                                                                               |
| 6                                                                                                 |
| 48V                                                                                               |
| Magnetic                                                                                          |
| Warm white, Neutral white                                                                         |
| No                                                                                                |
| 25,000                                                                                            |
| F                                                                                                 |
|                                                                                                   |