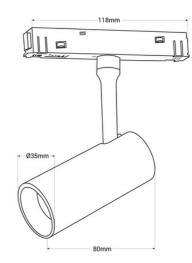

## LED spotlight for magnetic rail 48V - 6W - White

The 6W LED spotlight for magnetic track is a state-of-the-art fixture with a modern design, making it the perfect solution for achieving accent lighting. Its installation is very simple; it is done by pressing the base of the product onto the rail, without the need for tools. With a 360° horizontal rotation angle and a 110° vertical angle, it allows directing the beam of light to the desired point. Additionally, due to its high color rendering index (CRI>90), it is capable of displaying colors with high fidelity, similar to natural light. Available in black and in two shades: warm white and neutral white.

## Product data

| 2700°K (use), 4000°K (use)  CE, ROHS 90-95  ording to legal warranty: 3 years IP20 4000, 2800 500 |
|---------------------------------------------------------------------------------------------------|
| 90-95<br>ording to legal warranty: 3 years<br>IP20<br>4000, 2800                                  |
| ording to legal warranty: 3 years<br>IP20<br>4000, 2800                                           |
| IP20<br>4000, 2800                                                                                |
| 4000, 2800                                                                                        |
| ·                                                                                                 |
| 500                                                                                               |
| 300                                                                                               |
| Aluminum                                                                                          |
| Yes                                                                                               |
| 6                                                                                                 |
| 48V                                                                                               |
| Magnetic                                                                                          |
| Warm white, Neutral white                                                                         |
| No                                                                                                |
| 25,000                                                                                            |
| F                                                                                                 |
|                                                                                                   |