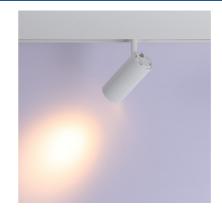

## LED spotlight for magnetic rail 48V - 6W - White

The 6W LED spotlight for magnetic track is a state-of-the-art fixture with a modern design, making it the perfect solution for achieving accent lighting. Its installation is very simple; it is done by pressing the base of the product onto the rail, without the need for tools. With a 360° horizontal rotation angle and a 110° vertical angle, it allows directing the beam of light to the desired point. Additionally, due to its high color rendering index (CRI>90), it is capable of displaying colors with high fidelity, similar to natural light. Available in black and in two shades: warm white and neutral white.