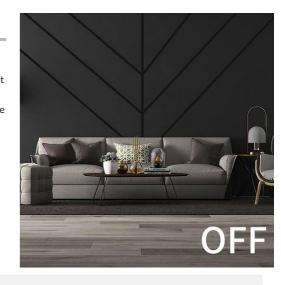

## Black Diffuser for 17mm (2m) LED strip profiles

## Ref. BDN17

Black diffuser for 17mm profiles. Installing LED strip profiles with black diffusers will create a decorative effect that will be completely integrated into the wall or ceiling with a fully black finish. If the wall or ceiling is black, when we turn off the LED strip lights, the installation of the profile will not be visible. Valid for the profiles: Aluminum Surface Profiles: 17x8mm (ref: BPERF17X8), 58x9mm (ref: BPERF58X9), 17x15mm (ref: BPERF17X15) Recessed Aluminum Profile: 23x15mm (ref: BPERF23X15), 23x8mm (ref: BPERF23X8),