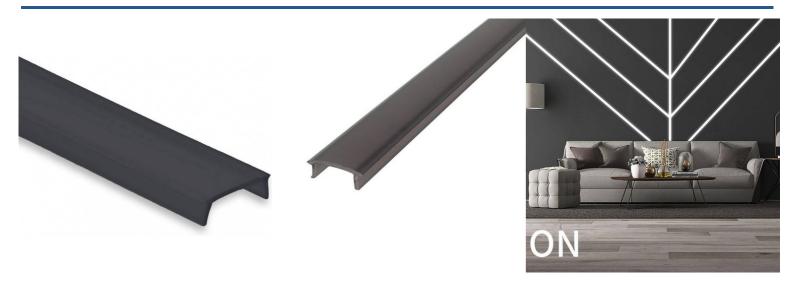

## Black Diffuser for 17mm (2m) LED strip profiles

## Ref. BDN17

Black diffuser for 17mm profiles. Installing LED strip profiles with black diffusers will create a decorative effect that will be completely integrated into the wall or ceiling with a fully black finish. If the wall or ceiling is black, when we turn off the LED strip lights, the installation of the profile will not be visible. Valid for the profiles: Aluminum Surface Profiles: 17x8mm (ref: BPERF17X8), 58x9mm (ref: BPERF58X9), 17x15mm (ref: BPERF17X15) Recessed Aluminum Profile: 23x15mm (ref: BPERF23X15), 23x8mm (ref: BPERF23X8),