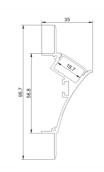

## Ref. BPERFALP128

The aluminum profile integration, is installed near the ceiling within the depth of the plasterboard wall, illuminating upwards and creating indirect light on the ceiling; it can also be directed downwards or placed on the ceiling and wash towards the wall. It offers an innovative Trimless lighting solution with LED strips. It can be painted any color. Indirect light, glare-free, uniform. Ideal for placement on walls of stores, hotels, supermarkets, staircases, or any room in the home. They stand out for their installation on walls or ceilings with no visible aluminum frames, seams, or edges. 95.7x35mm Internal width: 18.7mm Length: 2m Material: Aluminum It can be painted in any color For flexible or rigid LED strips of <18mm