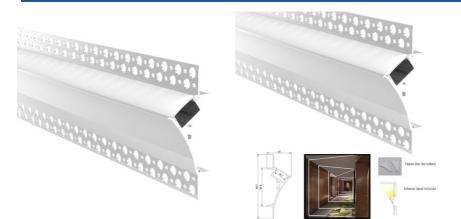

## LED strip profile integration / trimless corner -96 x 35mm - With diffuser - 2 meters

## Ref. BPERFALP128

The aluminum profile integration, is installed near the ceiling within the depth of the plasterboard wall, illuminating upwards and creating indirect light on the ceiling; it can also be directed downwards or placed on the ceiling and wash towards the wall. It offers an innovative Trimless lighting solution with LED strips. It can be painted any color. Indirect light, glare-free, uniform. Ideal for placement on walls of stores, hotels, supermarkets, staircases, or any room in the home. They stand out for their installation on walls or ceilings with no visible aluminum frames, seams, or edges. 95.7x35mm Internal width: 18.7mm Length: 2m Material: Aluminum It can be painted in any color For flexible or rigid LED strips of <18mm