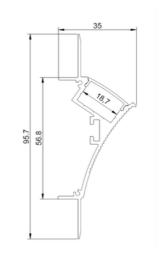

## Ref. BPERFALP128

The aluminum profile integration, is installed near the ceiling within the depth of the plasterboard wall, illuminating upwards and creating indirect light on the ceiling; it can also be directed downwards or placed on the ceiling and wash towards the wall. It offers an innovative Trimless lighting solution with LED strips. It can be painted any color. Indirect light, glare-free, uniform. Ideal for placement on walls of stores, hotels, supermarkets, staircases, or any room in the home. They stand out for their installation on walls or ceilings with no visible aluminum frames, seams, or edges. 95.7x35mm Internal width: 18.7mm Length: 2m Material: Aluminum It can be painted in any color For flexible or rigid LED strips of <18mm