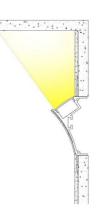

## Ref. BPERFALP128

The aluminum profile integration, is installed near the ceiling within the depth of the plasterboard wall, illuminating upwards and creating indirect light on the ceiling; it can also be directed downwards or placed on the ceiling and wash towards the wall. It offers an innovative Trimless lighting solution with LED strips. It can be painted any color. Indirect light, glare-free, uniform. Ideal for placement on walls of stores, hotels, supermarkets, staircases, or any room in the home. They stand out for their installation on walls or ceilings with no visible aluminum frames, seams, or edges. 95.7x35mm Internal width: 18.7mm Length: 2m Material: Aluminum It can be painted in any color For flexible or rigid LED strips of <18mm