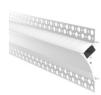

## Ref. BPERFALP128

The aluminum profile integration, is installed near the ceiling within the depth of the plasterboard wall, illuminating upwards and creating indirect light on the ceiling; it can also be directed downwards or placed on the ceiling and wash towards the wall. It offers an innovative Trimless lighting solution with LED strips. It can be painted any color. Indirect light, glare-free, uniform. Ideal for placement on walls of stores, hotels, supermarkets, staircases, or any room in the home. They stand out for their installation on walls or ceilings with no visible aluminum frames, seams, or edges. 95.7x35mm Internal width: 18.7mm Length: 2m Material: Aluminum It can be painted in any color For flexible or rigid LED strips of <18mm