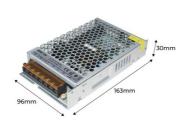

## **Product data**

| Certs                 | CE, ROHS      |
|-----------------------|---------------|
| Frequency of Use      | normal        |
| Guarantee             | 3 years       |
| Maximum intensity (A) | 3.1           |
| IP                    | IP20          |
| Power (W)             | 150           |
| Temperature range     | -20°F ~ +45°F |
| Output Voltage (V)    | 48V           |
| Nominal Voltage (V)   | 100 - 240V AC |
| Outdoor Use           | No            |