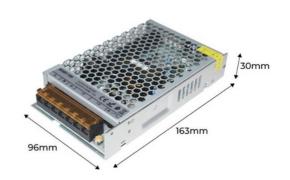

## Switching power supply 48V - 150W

## Ref. B1587-150

 $150\,Whigh-efficiency and long-lasting switch-mode power supply, suitable for use with all types of LED luminaires operating at 48V-DC. It has protection against short circuits, overloads, and surges.$ 

## **Product data**

| Certs                 | CE, ROHS      |
|-----------------------|---------------|
| Frequency of Use      | normal        |
| Guarantee             | 3 years       |
| Maximum intensity (A) | 3.1           |
| IP                    | IP20          |
| Power (W)             | 150           |
| Temperature range     | -20°F ~ +45°F |
| Output Voltage (V)    | 48V           |
| Nominal Voltage (V)   | 100 - 240V AC |
| Outdoor Use           | No            |