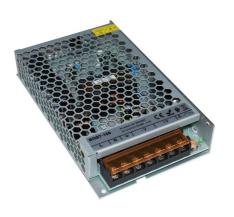

## Switching power supply 48V - 150W

## Ref. B1587-150

 $150\,Whigh-efficiency and long-lasting switch-mode power supply, suitable for use with all types of LED luminaires operating at 48V-DC. It has protection against short circuits, overloads, and surges.$ 