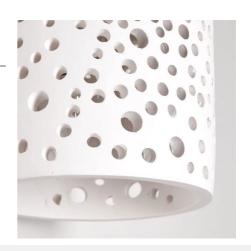

## Ref. B281

This bidirectional plaster wall lamp "COMB" features an original perforated design, which creates an appealing effect as light passes through. Made of plaster with high-quality finishes, it can be painted in the desired color, allowing for multiple decorative possibilities. Incorporates two E14 sockets that accept bulbs with a maximum power of 40W to provide double-sided lighting. \*\* Bulbs not included\*\*