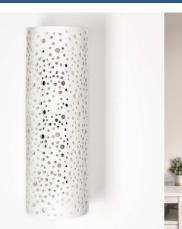

## Bidirectional wall lamp in plaster "COMB" - 2 x E14

## Ref. B281

This bidirectional plaster wall lamp "COMB" features an original perforated design, which creates an appealing effect as light passes through. Made of plaster with high-quality finishes, it can be painted in the desired color, allowing for multiple decorative possibilities. Incorporates two E14 sockets that accept bulbs with a maximum power of 40W to provide double-sided lighting. \*\* Bulbs not included\*\*