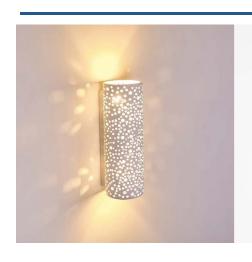

## Bidirectional wall lamp in plaster "COMB" - 2 x E14

## Ref. B281

This bidirectional plaster wall lamp "COMB" features an original perforated design, which creates an appealing effect as light passes through. Made of plaster with high-quality finishes, it can be painted in the desired color, allowing for multiple decorative possibilities. Incorporates two E14 sockets that accept bulbs with a maximum power of 40W to provide double-sided lighting. \*\* Bulbs not included\*\*