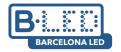

## Bidirectional wall lamp in plaster "COMB" - 2 x E14

## Ref. B281

This bidirectional plaster wall lamp "COMB" features an original perforated design, which creates an appealing effect as light passes through. Made of plaster with high-quality finishes, it can be painted in the desired color, allowing for multiple decorative possibilities. Incorporates two E14 sockets that accept bulbs with a maximum power of 40W to provide double-sided lighting. \*\* Bulbs not included\*\*