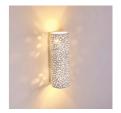

## Ref. B281

This bidirectional plaster wall lamp "COMB" features an original perforated design, which creates an appealing effect as light passes through. Made of plaster with high-quality finishes, it can be painted in the desired color, allowing for multiple decorative possibilities. Incorporates two E14 sockets that accept bulbs with a maximum power of 40W to provide double-sided lighting. \*\* Bulbs not included\*\*