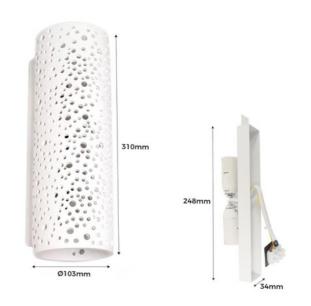

## Ref. B281

This bidirectional plaster wall lamp "COMB" features an original perforated design, which creates an appealing effect as light passes through. Made of plaster with high-quality finishes, it can be painted in the desired color, allowing for multiple decorative possibilities. Incorporates two E14 sockets that accept bulbs with a maximum power of 40W to provide double-sided lighting. \*\* Bulbs not included\*\*

## **Product data**

| Сар                 | E14                                  |
|---------------------|--------------------------------------|
| Certs               | CE, ROHS                             |
| Frequency (Hz)      | 50 - 60                              |
| Guarantee           | According to legal warranty: 3 years |
| IP                  | IP20                                 |
| Material            | Gypsum                               |
| Maximum power (W)   | 40                                   |
| Nominal Voltage (V) | 220 - 240 V AC                       |
| Outdoor Use         | No                                   |