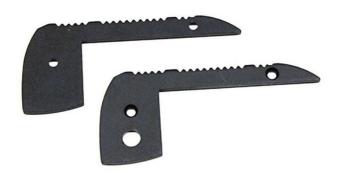

## Cover for Aluminum Profile 65X27.5mm for LED Strips

End cap for the 65x27.5mm aluminum profile for stairs, with reference BPERFALP024R-N. Price per unit. You can choose from: - CAP WITH HOLE: It is installed at the beginning of the profile. It has a hole for passing the installation wiring. - End Cap WITHOUT HOLE: It is installed at the end of the profile, to keep everything closed and the strip protected, without leaving any sharp edges at the end of the profile.