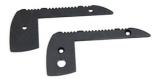

## Cover for Aluminum Profile 65X27.5mm for LED Strips

End cap for the 65x27.5mm aluminum profile for stairs, with reference BPERFALP024R-N. Price per unit. You can choose from: - CAP WITH HOLE: It is installed at the beginning of the profile. It has a hole for passing the installation wiring. - End Cap WITHOUT HOLE: It is installed at the end of the profile, to keep everything closed and the strip protected, without leaving any sharp edges at the end of the profile.