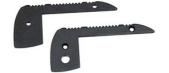

## Cover for Aluminum Profile 65X27.5mm for LED Strips

End cap for the 65x27.5mm aluminum profile for stairs, with reference BPERFALP024R-N. Price per unit. You can choose from: - CAP WITH HOLE: It is installed at the beginning of the profile. It has a hole for passing the installation wiring. - End Cap WITHOUT HOLE: It is installed at the end of the profile, to keep everything closed and the strip protected, without leaving any sharp edges at the end of the profile.