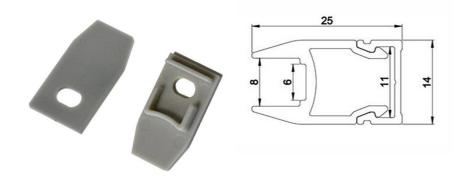

## Cover for Aluminum profile 25X14mm for LED Strips

End cap for the 25x14mm aluminum profile for glass and shelf, with reference BPERFALP138. Price per unit. You can choose between: - CAP WITH HOLE: It is installed at the beginning of the profile. It has a hole through which the installation wiring passes. - END CAP WITHOUT HOLE: It is installed at the end of the profile to keep everything closed and protect the strip, without leaving any sharp edges at the end of the profile.