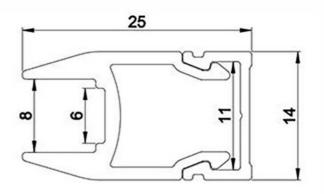

## Cover for Aluminum profile 25X14mm for LED Strips

End cap for the 25x14mm aluminum profile for glass and shelf, with reference BPERFALP138. Price per unit. You can choose between: - CAP WITH HOLE: It is installed at the beginning of the profile. It has a hole through which the installation wiring passes. - END CAP WITHOUT HOLE: It is installed at the end of the profile to keep everything closed and protect the strip, without leaving any sharp edges at the end of the profile.