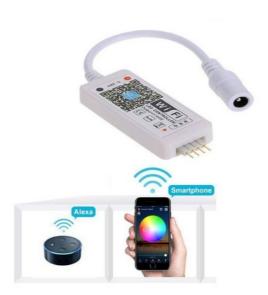

## Ref. B1611

RGB WIFI Controller 5-28V Mobile control via WIFI Mobile applications compatible with IOS/ANDROID Compatible with ALEXA and GOOGLE HOME 4A / channel Control all kinds of RGB products from 5V to 24V: LED strips, wall washers, etc.