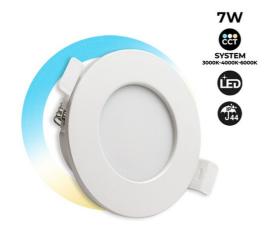

## Ref. B1150CCT

Waterproof LED Downlight with a power of 7W and a luminous flux of 560 lumens. Due to its IP44 protection rating, it can be installed in damp environments, such as bathrooms, kitchens, or covered outdoor areas.

Additionally, it includes a CCT temperature selector that allows you to modify the color temperature between warm white (3000 K), neutral white (4000 K), and cool white (6500 K).

## Product data

| Opening angle (°)       | 120                                  |
|-------------------------|--------------------------------------|
| Certs                   | CE, ROHS                             |
| Energy efficiency class | F (2021)                             |
| CRI                     | 80-85                                |
| Dimensions (mm) LxWxH   | Ø85x37                               |
| Cutting dimensions (mm) | Ø 68-75                              |
| Dimmable                | No                                   |
| Power factor (cosφ)     | 0.5                                  |
| Form                    | Circular                             |
| Frequency (Hz)          | 50 - 60                              |
| Frequency of Use        | normal                               |
| Guarantee               | According to legal warranty: 3 years |
| IP                      | IP44                                 |
| Kelvin (K)              | 3000, 4000, 6500                     |
| Lumens (Lm)             | 560                                  |
| Material diffuser       | Polycarbonate                        |
|                         |                                      |