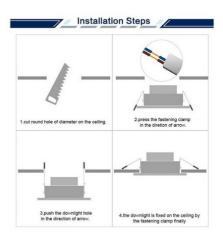

| Assembly            | Recessed                       |
|---------------------|--------------------------------|
| Orientable          | No                             |
| Power (W)           | 7                              |
| Temperature range   | -20°F ~ +40°F                  |
| Sensor              | No                             |
| Nominal Voltage (V) | 220 - 240 V AC                 |
| Type of LED         | SMD 2835                       |
| Key                 | Warm white, Neutral white, CCT |
| Outdoor Use         | No                             |
| Service life (h)    | 25,000                         |