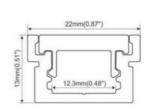

## End cap for Aluminum Recessed profile 22x13mm

Aluminum profile cover for embedding in the ground 22x13mm, with reference BPERFALP131. Price per unit. You can choose from: - CAP WITH HOLE: It is installed at the beginning of the profile. It has a hole through which the installation wiring is passed. - End CAP WITHOUT HOLE: It is installed at the end of the profile, so that everything is closed and the strip is protected, leaving no sharp edges at the end of the profile.