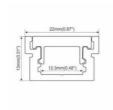

## End cap for Aluminum Recessed profile 22x13mm

Aluminum profile cover for embedding in the ground 22x13mm, with reference BPERFALP131. Price per unit. You can choose from: - CAP WITH HOLE: It is installed at the beginning of the profile. It has a hole through which the installation wiring is passed. - End CAP WITHOUT HOLE: It is installed at the end of the profile, so that everything is closed and the strip is protected, leaving no sharp edges at the end of the profile.