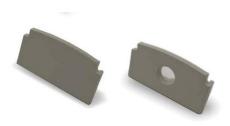

## End cap for Aluminum Recessed profile 22x13mm

Aluminum profile cover for embedding in the ground 22x13mm, with reference BPERFALP131. Price per unit. You can choose from: - CAP WITH HOLE: It is installed at the beginning of the profile. It has a hole through which the installation wiring is passed. - End CAP WITHOUT HOLE: It is installed at the end of the profile, so that everything is closed and the strip is protected, leaving no sharp edges at the end of the profile.

## Reference Attributes BTPALP131-CA Tapas (to use): WITH HOLE (use)

Tapas (to use): WITHOUT HOLE (use)

BTPALP131-SA