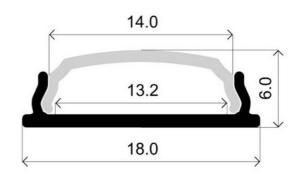

## Ref. BPERF18X6

Aluminum profile for 18X6mm extruded LED strip. FLEXIBLE AND MOLDABLE. Installing a strip in this type of profile is ideal for overcoming irregularities and creating custom shapes with curves, limited only by your own imagination. - Does not include accessories or diffuser - Length 2 meters

## **Product data**

| Certs                 | CE, ROHS                             |
|-----------------------|--------------------------------------|
| Dimensions (mm) LxWxH | 2000x18x6                            |
| Guarantee             | According to legal warranty: 3 years |
| IP                    | IP20                                 |
| Material              | Aluminum                             |
| Assembly              | Surface                              |
| Outdoor Use           | No                                   |