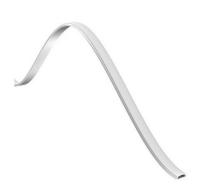

## Ref. BPERF18X6

Aluminum profile for 18X6mm extruded LED strip. FLEXIBLE AND MOLDABLE. Installing a strip in this type of profile is ideal for overcoming irregularities and creating custom shapes with curves, limited only by your own imagination. - Does not include accessories or diffuser - Length 2 meters