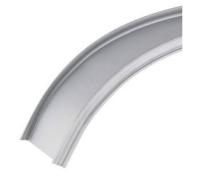

## Ref. BPERF18X6

Aluminum profile for 18X6mm extruded LED strip. FLEXIBLE AND MOLDABLE. Installing a strip in this type of profile is ideal for overcoming irregularities and creating custom shapes with curves, limited only by your own imagination. - Does not include accessories or diffuser - Length 2 meters