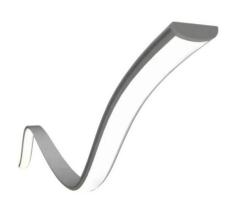

## Ref. BPERF18X6

Aluminum profile for 18X6mm extruded LED strip. FLEXIBLE AND MOLDABLE. Installing a strip in this type of profile is ideal for overcoming irregularities and creating custom shapes with curves, limited only by your own imagination. - Does not include accessories or diffuser - Length 2 meters