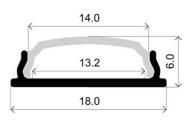

## **Product data**

| Certs                 | CE, ROHS                             |
|-----------------------|--------------------------------------|
| Dimensions (mm) LxWxH | 2000x18x6                            |
| Guarantee             | According to legal warranty: 3 years |
| IP                    | IP20                                 |
| Material              | Aluminum                             |
| Assembly              | Surface                              |
| Outdoor Use           | No                                   |