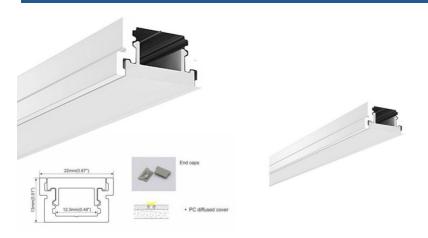

## Profile for LED strip to be embedded in floor 22x13mm (2m)

## Ref. BPERFALP131

Recessed aluminum profile ideal for floor lighting, driveway lighting, hallway lighting, and many other applications that require durable and robust lighting fixtures. Use our range of high-quality flexible LED strips, 12mm wide. Indirect, even light, without glare. Perfect for commercial or domestic projects. Ideal for placement in the flooring of stores, hotels, supermarkets, and any area of the home. 22x13mm Length: 2m Maximum power: <20W/m Material: Aluminum Silver anodizing For flexible or rigid LED strips that are 12mm wide Cover/diffuser: diffuse PC cover Accessory not included: End cap IP65 (Use with waterproof LED strip)