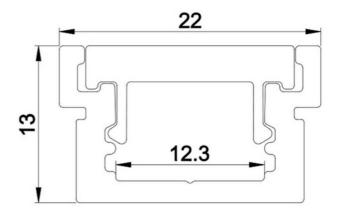

## Profile for LED strip to be embedded in floor 22x13mm (2m)

## Ref. BPERFALP131

Recessed aluminum profile ideal for floor lighting, driveway lighting, hallway lighting, and many other applications that require durable and robust lighting fixtures. Use our range of high-quality flexible LED strips, 12mm wide. Indirect, even light, without glare. Perfect for commercial or domestic projects. Ideal for placement in the flooring of stores, hotels, supermarkets, and any area of the home. 22x13mm Length: 2m Maximum power: <20W/m Material: Aluminum Silver anodizing For flexible or rigid LED strips that are 12mm wide Cover/diffuser: diffuse PC cover Accessory not included: End cap IP65 (Use with waterproof LED strip)