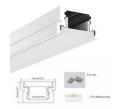

## Profile for LED strip to be embedded in floor 22x13mm (2m)

## Ref. BPERFALP131

Recessed aluminum profile ideal for floor lighting, driveway lighting, hallway lighting, and many other applications that require durable and robust lighting fixtures. Use our range of high-quality flexible LED strips, 12mm wide. Indirect, even light, without glare. Perfect for commercial or domestic projects. Ideal for placement in the flooring of stores, hotels, supermarkets, and any area of the home. 22x13mm Length: 2m Maximum power: <20W/m Material: Aluminum Silver anodizing For flexible or rigid LED strips that are 12mm wide Cover/diffuser: diffuse PC cover Accessory not included: End cap IP65 (Use with waterproof LED strip)