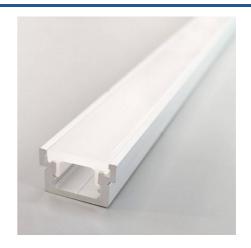

## Ref. BPERFALP131

Recessed aluminum profile ideal for floor lighting, driveway lighting, hallway lighting, and many other applications that require durable and robust lighting fixtures. Use our range of high-quality flexible LED strips, 12mm wide. Indirect, even light, without glare. Perfect for commercial or domestic projects. Ideal for placement in the flooring of stores, hotels, supermarkets, and any area of the home. 22x13mm Length: 2m Maximum power: <20W/m Material: Aluminum Silver anodizing For flexible or rigid LED strips that are 12mm wide Cover/diffuser: diffuse PC cover Accessory not included: End cap IP65 (Use with waterproof LED strip)