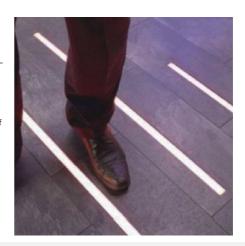

## Ref. BPERFALP131

Recessed aluminum profile ideal for floor lighting, driveway lighting, hallway lighting, and many other applications that require durable and robust lighting fixtures. Use our range of high-quality flexible LED strips, 12mm wide. Indirect, even light, without glare. Perfect for commercial or domestic projects. Ideal for placement in the flooring of stores, hotels, supermarkets, and any area of the home. 22x13mm Length: 2m Maximum power: <20W/m Material: Aluminum Silver anodizing For flexible or rigid LED strips that are 12mm wide Cover/diffuser: diffuse PC cover Accessory not included: End cap IP65 (Use with waterproof LED strip)