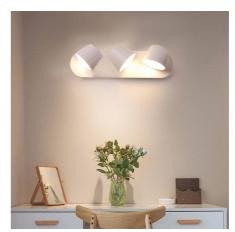

## Wall light LED "KOP-3" adjustable 18W

Wall lamp KOP with integrated LED in three adjustable and rotating light points, in white color. With a consumption of only 18W. 18W 200-240V Warm White 3000K 1580 lumens IP20

## Product data

| Housing color                                                               | White (use), Black (use), Gray (to use) |
|-----------------------------------------------------------------------------|-----------------------------------------|
| Opening angle (°)                                                           | 120                                     |
| Certs                                                                       | CE, ROHS                                |
| CRI                                                                         | 80-85                                   |
| Dimensions (mm) LxWxH                                                       | 100×100×380                             |
| Dimmable                                                                    | No                                      |
| Frequency (Hz)                                                              | 50 - 60                                 |
| Guarantee                                                                   | According to legal warranty: 3 years    |
| IP                                                                          | IP20                                    |
| Kelvin (K)                                                                  | 3000                                    |
| Lumens (Lm)                                                                 | 1580                                    |
| Material                                                                    | Metal                                   |
| Assembly                                                                    | Surface                                 |
| Orientable                                                                  | Yes                                     |
| Sensor                                                                      | No                                      |
| Nominal Voltage (V)                                                         | 220 - 240 V AC                          |
| Key                                                                         | Warm white                              |
| Outdoor Use                                                                 | No                                      |
| Recommended UseBedrooms, Hotels, Commerce, Living room, Museums - Galleries |                                         |
| Service life (h)                                                            | 25,000                                  |