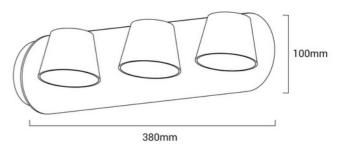

## Wall light LED "KOP-3" adjustable 18W

Wall lamp KOP with integrated LED in three adjustable and rotating light points, in white color. With a consumption of only 18W. 18W 200-240V Warm White 3000K 1580 lumens IP20

## Product data

| Housing color                                                               | White (use), Black (use), Gray (to use) |
|-----------------------------------------------------------------------------|-----------------------------------------|
| Opening angle (°)                                                           | 120                                     |
| Certs                                                                       | CE, ROHS                                |
| CRI                                                                         | 80-85                                   |
| Dimensions (mm) LxWxH                                                       | 100×100×380                             |
| Dimmable                                                                    | No                                      |
| Frequency (Hz)                                                              | 50 - 60                                 |
| Guarantee                                                                   | According to legal warranty: 3 years    |
| IP                                                                          | IP20                                    |
| Kelvin (K)                                                                  | 3000                                    |
| Lumens (Lm)                                                                 | 1580                                    |
| Material                                                                    | Metal                                   |
| Assembly                                                                    | Surface                                 |
| Orientable                                                                  | Yes                                     |
| Sensor                                                                      | No                                      |
| Nominal Voltage (V)                                                         | 220 - 240 V AC                          |
| Key                                                                         | Warm white                              |
| Outdoor Use                                                                 | No                                      |
| Recommended UseBedrooms, Hotels, Commerce, Living room, Museums - Galleries |                                         |
| Service life (h)                                                            | 25,000                                  |