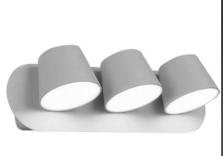

## Wall light LED "KOP-3" adjustable 18W

Wall lamp KOP with integrated LED in three adjustable and rotating light points, in white color. With a consumption of only 18W. 18W 200-240V Warm White 3000K 1580 lumens IP20

## Product data

| Housing color                                                               | White (use), Black (use), Gray (to use) |
|-----------------------------------------------------------------------------|-----------------------------------------|
| Opening angle (°)                                                           | 120                                     |
| Certs                                                                       | CE, ROHS                                |
| CRI                                                                         | 80-85                                   |
| Dimensions (mm) LxWxH                                                       | 100×100×380                             |
| Dimmable                                                                    | No                                      |
| Frequency (Hz)                                                              | 50 - 60                                 |
| Guarantee                                                                   | According to legal warranty: 3 years    |
| IP                                                                          | IP20                                    |
| Kelvin (K)                                                                  | 3000                                    |
| Lumens (Lm)                                                                 | 1580                                    |
| Material                                                                    | Metal                                   |
| Assembly                                                                    | Surface                                 |
| Orientable                                                                  | Yes                                     |
| Sensor                                                                      | No                                      |
| Nominal Voltage (V)                                                         | 220 - 240 V AC                          |
| Key                                                                         | Warm white                              |
| Outdoor Use                                                                 | No                                      |
| Recommended UseBedrooms, Hotels, Commerce, Living room, Museums - Galleries |                                         |
| Service life (h)                                                            | 25,000                                  |