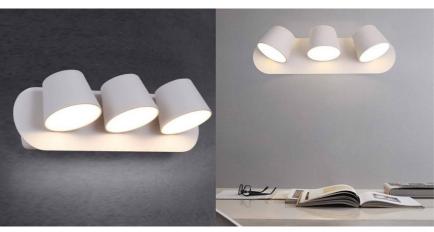

## Wall light LED "KOP-3" adjustable 18W

Wall lamp KOP with integrated LED in three adjustable and rotating light points, in white color. With a consumption of only 18W. 18W 200-240V Warm White 3000K 1580 lumens IP20

## Product data

| Housing color                                                               | White (use), Black (use), Gray (to use) |
|-----------------------------------------------------------------------------|-----------------------------------------|
| Opening angle (°)                                                           | 120                                     |
| Certs                                                                       | CE, ROHS                                |
| CRI                                                                         | 80-85                                   |
| Dimensions (mm) LxWxH                                                       | 100×100×380                             |
| Dimmable                                                                    | No                                      |
| Frequency (Hz)                                                              | 50 - 60                                 |
| Guarantee                                                                   | According to legal warranty: 3 years    |
| IP                                                                          | IP20                                    |
| Kelvin (K)                                                                  | 3000                                    |
| Lumens (Lm)                                                                 | 1580                                    |
| Material                                                                    | Metal                                   |
| Assembly                                                                    | Surface                                 |
| Orientable                                                                  | Yes                                     |
| Sensor                                                                      | No                                      |
| Nominal Voltage (V)                                                         | 220 - 240 V AC                          |
| Key                                                                         | Warm white                              |
| Outdoor Use                                                                 | No                                      |
| Recommended UseBedrooms, Hotels, Commerce, Living room, Museums - Galleries |                                         |
| Service life (h)                                                            | 25,000                                  |