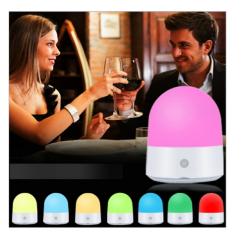

## Portable LED RGB "Compi" lamp - Tactile - 3W - IP44

## Ref. MU1003

Portable wireless LED lamp, modern and versatile, for indoor and outdoor use. Thanks to its RGB system, it offers 8 fixed color options and a multicolor pattern to create the perfect atmosphere for every occasion. It allows for regulating light intensity. Being touch, its operation is very simple, and also, it charges easily by USB. It adapts to a wide variety of uses: as a night light for babies, as a camping lamp, for outdoor dinners, trips, bedside tables, etc.