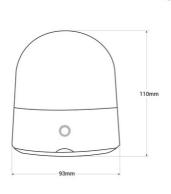

## Product data

| Certs                 | CE, ROHS                             |
|-----------------------|--------------------------------------|
| Dimensions (mm) LxWxH | ø93x110mm                            |
| Guarantee             | According to legal warranty: 3 years |
| IP                    | IP44                                 |
| Lumens (Lm)           | 240                                  |
| Material              | ABS                                  |
| Power (W)             | 3                                    |
| Кеу                   | RGB                                  |
| Outdoor Use           | lf                                   |
| Recommended Use       | Garden, Terraces                     |