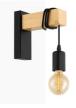

## Rustic wooden wall sconces "RUDER".

Wood Wall Sconce with a vintage and minimalist design. Wall sconce designed with a hanging lamp available in matte black or white. This sconce, with a metal socket and PVC cable, perfectly complements black, white, brown, and gray colors. It adds a rustic touch to your home. The wooden wall lamp features a flexible cord that allows you to customize the height by wrapping it around the wooden structure, up to a maximum height of 15cm. It has an E27 socket; the bulb is not included, and it is recommended to install an LED Edison filament bulb. For exclusive indoor use, it decorates any space in restaurants, bars, shops, or in areas of the home such as bedrooms or dining rooms.

## **Product variants**

Reference Attributes

LM130-B Housing color: White (use)

LM130-N Housing color: Black (use)