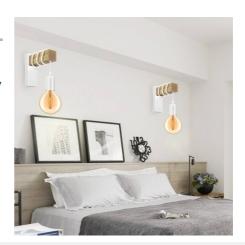

## Rustic wooden wall sconces "RUDER".

Wood Wall Sconce with a vintage and minimalist design. Wall sconce designed with a hanging lamp available in matte black or white. This sconce, with a metal socket and PVC cable, perfectly complements black, white, brown, and gray colors. It adds a rustic touch to your home. The wooden wall lamp features a flexible cord that allows you to customize the height by wrapping it around the wooden structure, up to a maximum height of 15cm. It has an E27 socket; the bulb is not included, and it is recommended to install an LED Edison filament bulb. For exclusive indoor use, it decorates any space in restaurants, bars, shops, or in areas of the home such as bedrooms or dining rooms.