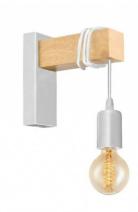

## Rustic wooden wall sconces "RUDER".

Wood Wall Sconce with a vintage and minimalist design. Wall sconce designed with a hanging lamp available in matte black or white. This sconce, with a metal socket and PVC cable, perfectly complements black, white, brown, and gray colors. It adds a rustic touch to your home. The wooden wall lamp features a flexible cord that allows you to customize the height by wrapping it around the wooden structure, up to a maximum height of 15cm. It has an E27 socket; the bulb is not included, and it is recommended to install an LED Edison filament bulb. For exclusive indoor use, it decorates any space in restaurants, bars, shops, or in areas of the home such as bedrooms or dining rooms.

## **Product variants**

Reference Attributes

LM130-B Housing color: White (use)

LM130-N Housing color: Black (use)