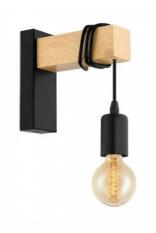

## Rustic wooden wall sconces "RUDER".

Wood Wall Sconce with a vintage and minimalist design. Wall sconce designed with a hanging lamp available in matte black or white. This sconce, with a metal socket and PVC cable, perfectly complements black, white, brown, and gray colors. It adds a rustic touch to your home. The wooden wall lamp features a flexible cord that allows you to customize the height by wrapping it around the wooden structure, up to a maximum height of 15cm. It has an E27 socket; the bulb is not included, and it is recommended to install an LED Edison filament bulb. For exclusive indoor use, it decorates any space in restaurants, bars, shops, or in areas of the home such as bedrooms or dining rooms.

## **Product variants**

Reference Attributes

LM130-B Housing color: White (use)

LM130-N Housing color: Black (use)