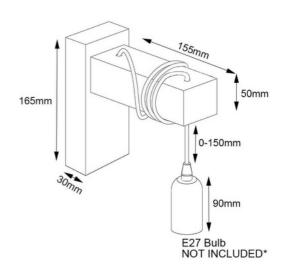

## Rustic wooden wall sconces "RUDER".

Wood Wall Sconce with a vintage and minimalist design. Wall sconce designed with a hanging lamp available in matte black or white. This sconce, with a metal socket and PVC cable, perfectly complements black, white, brown, and gray colors. It adds a rustic touch to your home. The wooden wall lamp features a flexible cord that allows you to customize the height by wrapping it around the wooden structure, up to a maximum height of 15cm. It has an E27 socket; the bulb is not included, and it is recommended to install an LED Edison filament bulb. For exclusive indoor use, it decorates any space in restaurants, bars, shops, or in areas of the home such as bedrooms or dining rooms.