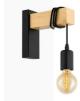

## Rustic wooden wall sconces "RUDER".

Wood Wall Sconce with a vintage and minimalist design. Wall sconce designed with a hanging lamp available in matte black or white. This sconce, with a metal socket and PVC cable, perfectly complements black, white, brown, and gray colors. It adds a rustic touch to your home. The wooden wall lamp features a flexible cord that allows you to customize the height by wrapping it around the wooden structure, up to a maximum height of 15cm. It has an E27 socket; the bulb is not included, and it is recommended to install an LED Edison filament bulb. For exclusive indoor use, it decorates any space in restaurants, bars, shops, or in areas of the home such as bedrooms or dining rooms.

## **Product variants**

Reference Attributes

LM130-B Housing color: White (use)

LM130-N Housing color: Black (use)