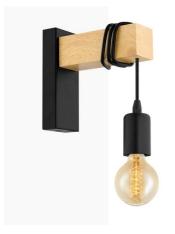

## Rustic wooden wall sconces "RUDER".

Wood Wall Sconce with a vintage and minimalist design. Wall sconce designed with a hanging lamp available in matte black or white. This sconce, with a metal socket and PVC cable, perfectly complements black, white, brown, and gray colors. It adds a rustic touch to your home. The wooden wall lamp features a flexible cord that allows you to customize the height by wrapping it around the wooden structure, up to a maximum height of 15cm. It has an E27 socket; the bulb is not included, and it is recommended to install an LED Edison filament bulb. For exclusive indoor use, it decorates any space in restaurants, bars, shops, or in areas of the home such as bedrooms or dining rooms.

## **Product variants**

Reference Attributes

LM130-B Housing color: White (use)

LM130-N Housing color: Black (use)