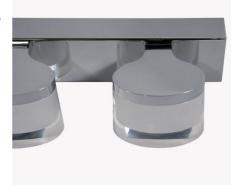

## Bathroom LED mirror wall light IP44 "SYON" 20W

Ref. LE112-4-BC



## Product data

| Opening angle (°)       | 120                                  |
|-------------------------|--------------------------------------|
| Certs                   | CE, ROHS                             |
| Energy efficiency class | A+ (2021)                            |
| CRI                     | 80-85                                |
| Dimmable                | No                                   |
| Frequency (Hz)          | 50 - 60                              |
| Frequency of Use        | normal                               |
| Guarantee               | According to legal warranty: 3 years |
| IP                      | IP44                                 |
| Kelvin (K)              | 3200                                 |
| Material                | Plastic, Metal