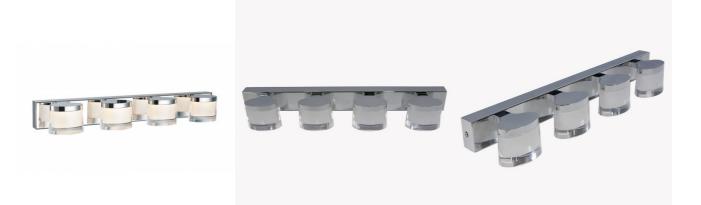

## Bathroom LED mirror wall light IP44 "SYON" 20W

Ref. LE112-4-BC



## Product data

| Opening angle (°)       | 120                                  |
|-------------------------|--------------------------------------|
| Certs                   | CE, ROHS                             |
| Energy efficiency class | A+ (2021)                            |
| CRI                     | 80-85                                |
| Dimmable                | No                                   |
| Frequency (Hz)          | 50 - 60                              |
| Frequency of Use        | normal                               |
| Guarantee               | According to legal warranty: 3 years |
| IP                      | IP44                                 |
| Kelvin (K)              | 3200