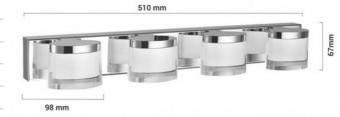

## Bathroom LED mirror wall light IP44 "SYON" 20W

Ref. LE112-4-BC

## Product data

| Opening angle (°)       | 120                                  |
|-------------------------|--------------------------------------|
| Certs                   | CE, ROHS                             |
| Energy efficiency class | A+ (2021)                            |
| CRI                     | 80-85                                |
| Dimmable                | No                                   |
| Frequency (Hz)          | 50 - 60                              |
| Frequency of Use        | normal                               |
| Guarantee               | According to legal warranty: 3 years |
| IP                      | IP44                                 |
| Kelvin (K)              | 3200                                 |
| Material                | Plastic, Metal                       |
| Material diffuser       | Plastic                              |
| Assembly                | Surface                              |
| Orientable              | No                                   |
| Temperature range       | -20°F ~ +40°F                        |
| Nominal Voltage (V)     | 230                                  |
| Type of LED             | SMD 5730                             |
| Кеу                     | Warm white                           |
| Outdoor Use             | No                                   |
| Service life (h)        | 25,000                               |