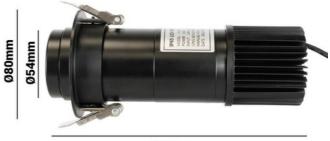

## Ref. BLPE10I-F

Recessed LED GOBO projector with 10W power for projecting logos, images, and insignias indoors. Logo projectors are also known as LED GOBO, GOBO projector, or GOBO LED. Projects fixed images in high definition. Indoor use (IP40). Optics 20° with manually adjustable focus. It reaches a range of 2-3 meters in darkness and 1-2 meters in daylight, with a light intensity of 1000 lumens. Barcelona LED offers laser engraving service for logos on mirror glass. The purchase of the projector spotlight includes the engraving of a first logo up to 4 colors free of charge (estimated delivery time: 10-15 days).

## **Product data**

| Certs                   | CE, ROHS                             |
|-------------------------|--------------------------------------|
| Energy efficiency class | D                                    |
| Dimensions (mm) LxWxH   | 80 x 200                             |
| Driver                  | Internal                             |
| Frequency (Hz)          | 50 - 60                              |
| Guarantee               | According to legal warranty: 3 years |
| IP                      | IP40                                 |
| Lumens (Lm)             | 1000                                 |
| Assembly                | Recessed                             |
| Power (W)               | 10                                   |
| Temperature range       | -18°F ~ +55°F                        |
| Nominal Voltage (V)     | 220 - 240 V AC                       |
| Outdoor Use             | No                                   |
| Service life (h)        | 25,000                               |

200mm

**Product variants** 

Reference

Attributes

BLPE10I-F