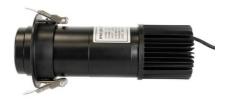

## Ref. BLPE10I-F

Recessed LED GOBO projector with 10W power for projecting logos, images, and insignias indoors. Logo projectors are also known as LED GOBO, GOBO projector, or GOBO LED. Projects fixed images in high definition. Indoor use (IP40). Optics 20° with manually adjustable focus. It reaches a range of 2-3 meters in darkness and 1-2 meters in daylight, with a light intensity of 1000 lumens. Barcelona LED offers laser engraving service for logos on mirror glass. The purchase of the projector spotlight includes the engraving of a first logo up to 4 colors free of charge (estimated delivery time: 10-15 days).