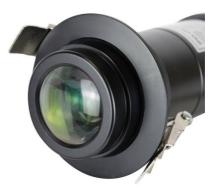

## Ref. BLPE10I-F

Recessed LED GOBO projector with 10W power for projecting logos, images, and insignias indoors. Logo projectors are also known as LED GOBO, GOBO projector, or GOBO LED. Projects fixed images in high definition. Indoor use (IP40). Optics 20° with manually adjustable focus. It reaches a range of 2-3 meters in darkness and 1-2 meters in daylight, with a light intensity of 1000 lumens. Barcelona LED offers laser engraving service for logos on mirror glass. The purchase of the projector spotlight includes the engraving of a first logo up to 4 colors free of charge (estimated delivery time: 10-15 days).