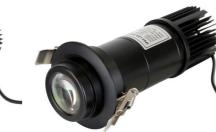

## Ref. BLPE10I-F

Recessed LED GOBO projector with 10W power for projecting logos, images, and insignias indoors. Logo projectors are also known as LED GOBO, GOBO projector, or GOBO LED. Projects fixed images in high definition. Indoor use (IP40). Optics 20° with manually adjustable focus. It reaches a range of 2-3 meters in darkness and 1-2 meters in daylight, with a light intensity of 1000 lumens. Barcelona LED offers laser engraving service for logos on mirror glass. The purchase of the projector spotlight includes the engraving of a first logo up to 4 colors free of charge (estimated delivery time: 10-15 days).