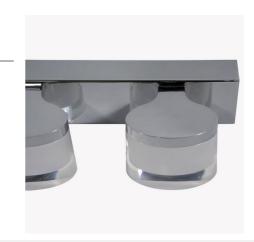

## SYON" 10W LED bathroom mirror wall light "SYON" 10W

Ref. LE112-2-BC

## **Product data**

| Opening angle (°)       | 120                                  |
|-------------------------|--------------------------------------|
| Certs                   | CE, ROHS                             |
| Energy efficiency class | A+ (2021)                            |
| CRI                     | 80-85                                |
| Dimensions (mm) LxWxH   | 400x106x42                           |
| Dimmable                | No                                   |
| Frequency (Hz)          | 50 - 60                              |
| Frequency of Use        | normal                               |
| Guarantee               | According to legal warranty: 3 years |
| IP                      | IP44                                 |
| Kelvin (K)              | 3200                                 |
| Material                | Plastic, Metal                       |
| Material diffuser       | Plastic                              |
| Assembly                | Surface                              |
| Orientable              | No                                   |
| Power (W)               | 10                                   |
| Temperature range       | -20°F ~ +40°F                        |
| Nominal Voltage (V)     | 230                                  |
| Type of LED             | SMD 5730                             |
| Key                     | Warm white                           |
| Outdoor Use             | No                                   |
| Service life (h)        | 25,000                               |