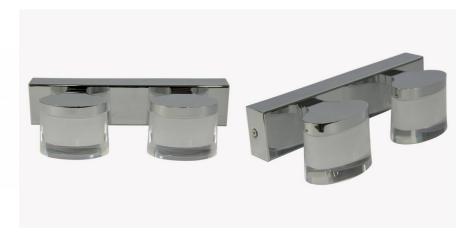

## SYON" 10W LED bathroom mirror wall light "SYON" 10W

Ref. LE112-2-BC

## **Product data**

| Opening angle (°)       | 120                                  |
|-------------------------|--------------------------------------|
| Certs                   | CE, ROHS                             |
| Energy efficiency class | A+ (2021)                            |
| CRI                     | 80-85                                |
| Dimensions (mm) LxWxH   | 400x106x42                           |
| Dimmable                | No                                   |
| Frequency (Hz)          | 50 - 60                              |
| Frequency of Use        | normal                               |
| Guarantee               | According to legal warranty: 3 years |
| IP                      | IP44                                 |
| Kelvin (K)              | 3200                                 |
| Material                | Plastic, Metal                       |
| Material diffuser       | Plastic                              |
| Assembly                | Surface                              |
| Orientable              | No                                   |
| Power (W)               | 10                                   |
| Temperature range       | -20°F ~ +40°F                        |
| Nominal Voltage (V)     | 230                                  |
| Type of LED             | SMD 5730                             |
| Key                     | Warm white                           |
| Outdoor Use             | No                                   |
| Service life (h)        | 25,000                               |