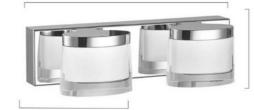

## SYON" 10W LED bathroom mirror wall light "SYON" 10W

Ref. LE112-2-BC

## **Product data**

| Opening angle (°)       | 120                                  |
|-------------------------|--------------------------------------|
| Certs                   | CE, ROHS                             |
| Energy efficiency class | A+ (2021)                            |
| CRI                     | 80-85                                |
| Dimensions (mm) LxWxH   | 400x106x42                           |
| Dimmable                | No                                   |
| Frequency (Hz)          | 50 - 60                              |
| Frequency of Use        | normal                               |
| Guarantee               | According to legal warranty: 3 years |
| IP                      | IP44                                 |
| Kelvin (K)              | 3200                                 |
| Material                | Plastic, Metal                       |
| Material diffuser       | Plastic                              |
| Assembly                | Surface                              |
| Orientable              | No                                   |
| Power (W)               | 10                                   |
| Temperature range       | -20°F ~ +40°F                        |
| Nominal Voltage (V)     | 230                                  |
| Type of LED             | SMD 5730                             |
| Key                     | Warm white                           |
| Outdoor Use             | No                                   |
| Service life (h)        | 25,000                               |