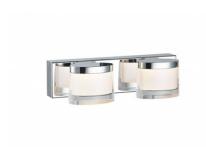

## SYON" 10W LED bathroom mirror wall light "SYON" 10W

Ref. LE112-2-BC

## **Product data**

| Opening angle (°)       | 120                                  |
|-------------------------|--------------------------------------|
| Certs                   | CE, ROHS                             |
| Energy efficiency class | A+ (2021)                            |
| CRI                     | 80-85                                |
| Dimensions (mm) LxWxH   | 400x106x42                           |
| Dimmable                | No                                   |
| Frequency (Hz)          | 50 - 60                              |
| Frequency of Use        | normal                               |
| Guarantee               | According to legal warranty: 3 years |
| IP                      | IP44                                 |
| Kelvin (K)              | 3200                                 |
| Material                | Plastic, Metal                       |
| Material diffuser       | Plastic                              |
| Assembly                | Surface                              |
| Orientable              | No                                   |
| Power (W)               | 10                                   |
| Temperature range       | -20°F ~ +40°F                        |
| Nominal Voltage (V)     | 230                                  |
| Type of LED             | SMD 5730                             |
| Key                     | Warm white                           |
| Outdoor Use             | No                                   |
| Service life (h)        | 25,000                               |