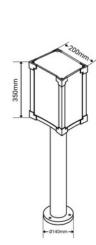

## **Product data**

| Сар                   | E27                                  |
|-----------------------|--------------------------------------|
| Certs                 | CE, ROHS                             |
| Dimensions (mm) LxWxH | 200x800                              |
| Frequency (Hz)        | 50 - 60                              |
| Guarantee             | According to legal warranty: 3 years |
| IP                    | IP54                                 |
| Material              | Aluminum                             |
| Material diffuser     | Crystal                              |
| Maximum power (W)     | 60                                   |
| Nominal Voltage (V)   | 220 - 240 V AC                       |
| Outdoor Use           | If                                   |
| Recommended Use       | Garden, Terraces, Porches            |