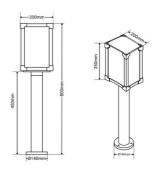

## **Product data**

| Сар                   | E27                                  |
|-----------------------|--------------------------------------|
| Certs                 | CE, ROHS                             |
| Dimensions (mm) LxWxH | 200x800                              |
| Frequency (Hz)        | 50 - 60                              |
| Guarantee             | According to legal warranty: 3 years |
| IP                    | IP54                                 |
| Material              | Aluminum                             |
| Material diffuser     | Crystal                              |
| Maximum power (W)     | 60                                   |
| Nominal Voltage (V)   | 220 - 240 V AC                       |
| Outdoor Use           | If                                   |
| Recommended Use       | Garden, Terraces, Porches            |