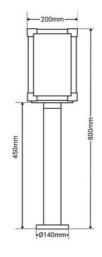

## **Product data**

| Сар                   | E27                                  |
|-----------------------|--------------------------------------|
| Certs                 | CE, ROHS                             |
| Dimensions (mm) LxWxH | 200x800                              |
| Frequency (Hz)        | 50 - 60                              |
| Guarantee             | According to legal warranty: 3 years |
| IP                    | IP54                                 |
| Material              | Aluminum                             |
| Material diffuser     | Crystal                              |
| Maximum power (W)     | 60                                   |
| Nominal Voltage (V)   | 220 - 240 V AC                       |
| Outdoor Use           | If                                   |
| Recommended Use       | Garden, Terraces, Porches            |