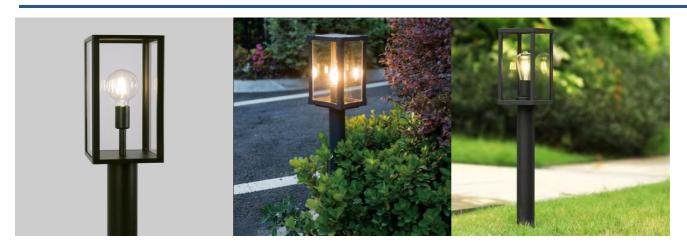

## Garden bollard "Glass House" - 80cm - E27

## Ref. L5010-B

The "Glass House" garden lamp is designed to illuminate and beautify outdoor spaces. Perfect for illuminating paths, patios, and garden areas, this lantern combines a modern design with high-quality materials to provide a durable and aesthetically pleasing lighting solution. \*\*Bulb NOT included\*\*