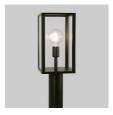

## Garden bollard "Glass House" - 80cm - E27

## Ref. L5010-B

The "Glass House" garden lamp is designed to illuminate and beautify outdoor spaces. Perfect for illuminating paths, patios, and garden areas, this lantern combines a modern design with high-quality materials to provide a durable and aesthetically pleasing lighting solution. \*\*Bulb NOT included\*\*