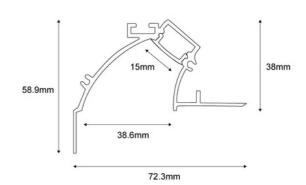

## Ref. BPERFALP127-R

Curved aluminum profile for corners, with wall bathing effect. Integrated installation in drywall (trimless). Suitable for LED strips up to 12mm. Length of 2 meters. Available in silver color with white diffuser.

## **Product data**

| Certs                 | CE, ROHS    |
|-----------------------|-------------|
| Dimensions (mm) LxWxH | 72.3x58.9mm |
| Guarantee             | 10 years    |
| IP                    | IP20        |
| Material              | Aluminum    |
| Assembly              | Integration |
| Recommended Use       | Corners     |