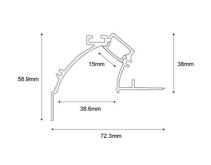

## **Product data**

| Certs                 | CE, ROHS    |
|-----------------------|-------------|
| Dimensions (mm) LxWxH | 72.3x58.9mm |
| Guarantee             | 10 years    |
| IP                    | IP20        |
| Material              | Aluminum    |
| Assembly              | Integration |
| Recommended Use       | Corners     |