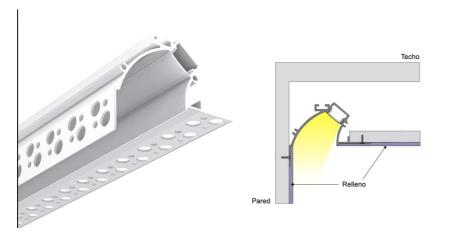

## Ref. BPERFALP127-R

Curved aluminum profile for corners, with wall bathing effect. Integrated installation in drywall (trimless). Suitable for LED strips up to 12mm. Length of 2 meters. Available in silver color with white diffuser.

## **Product data**

| Certs                 | CE, ROHS    |
|-----------------------|-------------|
| Dimensions (mm) LxWxH | 72.3x58.9mm |
| Guarantee             | 10 years    |
| IP                    | IP20        |
| Material              | Aluminum    |
| Assembly              | Integration |
| Recommended Use       | Corners     |