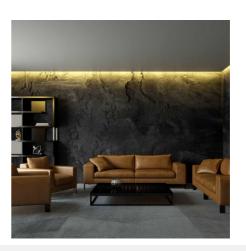

## Ref. BPERFALP127-R

Curved aluminum profile for corners, with wall bathing effect. Integrated installation in drywall (trimless). Suitable for LED strips up to 12mm. Length of 2 meters. Available in silver color with white diffuser.