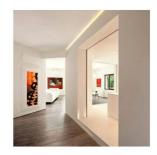

## Ref. BPERFALP069

The aluminum profile for integration of 46x26mm and 2 meters long. It is installed on the ceiling or plasterboard wall. It allows for linear lighting and is perfect for interior corner and nook lighting. Includes opal diffuser. Offers an innovative lighting solution with LED strips that have a maximum width of 10mm. It can be painted any color. It creates infinite architectural and interior lighting solutions. It is commonly used for corner and wall lighting, and recessed linear lighting. 46x26mm Length: 2m Material: Aluminum It can be painted in any color For flexible or rigid LED strips of <10mm Compatible with caps ref. BTPEC068R