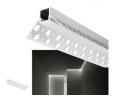

## Ref. BPERFALP069

The aluminum profile for integration of 46x26mm and 2 meters long. It is installed on the ceiling or plasterboard wall. It allows for linear lighting and is perfect for interior corner and nook lighting. Includes opal diffuser. Offers an innovative lighting solution with LED strips that have a maximum width of 10mm. It can be painted any color. It creates infinite architectural and interior lighting solutions. It is commonly used for corner and wall lighting, and recessed linear lighting. 46x26mm Length: 2m Material: Aluminum It can be painted in any color For flexible or rigid LED strips of <10mm Compatible with caps ref. BTPEC068R