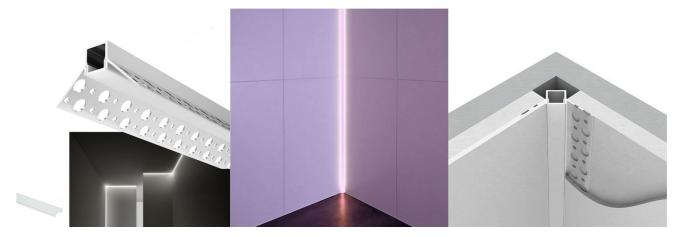

## Ref. BPERFALP069

The aluminum profile for integration of 46x26mm and 2 meters long. It is installed on the ceiling or plasterboard wall. It allows for linear lighting and is perfect for interior corner and nook lighting. Includes opal diffuser. Offers an innovative lighting solution with LED strips that have a maximum width of 10mm. It can be painted any color. It creates infinite architectural and interior lighting solutions. It is commonly used for corner and wall lighting, and recessed linear lighting. 46x26mm Length: 2m Material: Aluminum It can be painted in any color For flexible or rigid LED strips of <10mm Compatible with caps ref. BTPEC068R