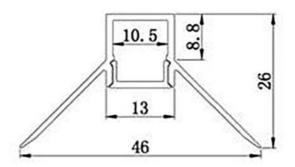

## Ref. BPERFALP069

The aluminum profile for integration of 46x26mm and 2 meters long. It is installed on the ceiling or plasterboard wall. It allows for linear lighting and is perfect for interior corner and nook lighting. Includes opal diffuser. Offers an innovative lighting solution with LED strips that have a maximum width of 10mm. It can be painted any color. It creates infinite architectural and interior lighting solutions. It is commonly used for corner and wall lighting, and recessed linear lighting. 46x26mm Length: 2m Material: Aluminum It can be painted in any color For flexible or rigid LED strips of <10mm Compatible with caps ref. BTPEC068R

## Product data

| Certs                 | CE, ROHS                             |
|-----------------------|--------------------------------------|
| Dimensions (mm) LxWxH | 2000x46x26                           |
| Guarantee             | According to legal warranty: 3 years |
| IP                    | IP20                                 |
| Material              | Aluminum                             |
| Assembly              | Integration                          |
| Outdoor Use           | No                                   |
| Recommended Use       | Corners                              |
|                       |                                      |