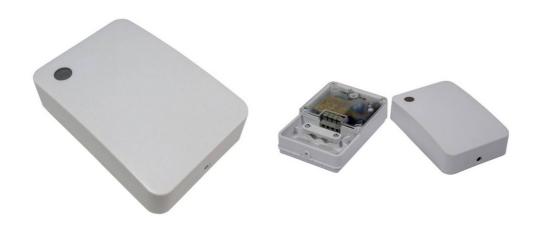

## Ref. S2180

Microwave motion sensor/detector. Mounting on wall/surface with a detection range of 360°. Microwave sensors detect motion even through doors, panels, glass, or thin walls. 230V - Max. 1000W LED  $100x70x31mm \angle 360° \Leftrightarrow 1-8m IP20$ 

## **Product data**

| Detection angle (°)             | 360                                  |
|---------------------------------|--------------------------------------|
| Certs                           | CE, ROHS                             |
| Energy efficiency class         | A+ (2021)                            |
| Connectivity                    | Microwave                            |
| Dimensions (mm) LxWxH           | 100x70x31                            |
| Frequency (Hz)                  | 50 - 60                              |
| Frequency of Use                | Intensive                            |
| Guarantee                       | According to legal warranty: 3 years |
|                                 |                                      |
| Maximum intensity (A)           | 10A                                  |
| Maximum intensity (A)  IP       | 10A<br>IP20                          |
|                                 |                                      |
| IP                              | IP20                                 |
| IP<br>Material                  | IP20<br>Plastic                      |
| IP Material Assembly            | IP20<br>Plastic<br>Surface           |
| IP Material Assembly Orientable | IP20<br>Plastic<br>Surface<br>No     |