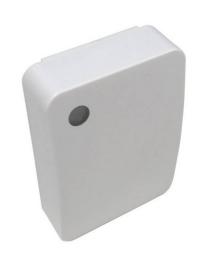

## Ref. S2180

Microwave motion sensor/detector. Mounting on wall/surface with a detection range of 360°. Microwave sensors detect motion even through doors, panels, glass, or thin walls. 230V - Max. 1000W LED  $100x70x31mm \angle 360° \Leftrightarrow 1-8m IP20$ 

## **Product data**

| Detection angle (°)             | 360                                  |
|---------------------------------|--------------------------------------|
| Certs                           | CE, ROHS                             |
| Energy efficiency class         | A+ (2021)                            |
| Connectivity                    | Microwave                            |
| Dimensions (mm) LxWxH           | 100x70x31                            |
| Frequency (Hz)                  | 50 - 60                              |
| Frequency of Use                | Intensive                            |
| Guarantee                       | According to legal warranty: 3 years |
|                                 |                                      |
| Maximum intensity (A)           | 10A                                  |
| Maximum intensity (A)  IP       | 10A<br>IP20                          |
|                                 |                                      |
| IP                              | IP20                                 |
| IP<br>Material                  | IP20<br>Plastic                      |
| IP Material Assembly            | IP20<br>Plastic<br>Surface           |
| IP Material Assembly Orientable | IP20<br>Plastic<br>Surface<br>No     |