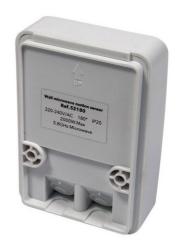

## Ref. S2180

Microwave motion sensor/detector. Mounting on wall/surface with a detection range of 360°. Microwave sensors detect motion even through doors, panels, glass, or thin walls. 230V - Max. 1000W LED  $100x70x31mm \angle 360° \Leftrightarrow 1-8m IP20$ 

## **Product data**

| Detection angle (°)             | 360                                  |
|---------------------------------|--------------------------------------|
| Certs                           | CE, ROHS                             |
| Energy efficiency class         | A+ (2021)                            |
| Connectivity                    | Microwave                            |
| Dimensions (mm) LxWxH           | 100x70x31                            |
| Frequency (Hz)                  | 50 - 60                              |
| Frequency of Use                | Intensive                            |
| Guarantee                       | According to legal warranty: 3 years |
|                                 |                                      |
| Maximum intensity (A)           | 10A                                  |
| Maximum intensity (A)  IP       | 10A<br>IP20                          |
|                                 |                                      |
| IP                              | IP20                                 |
| IP<br>Material                  | IP20<br>Plastic                      |
| IP Material Assembly            | IP20<br>Plastic<br>Surface           |
| IP Material Assembly Orientable | IP20<br>Plastic<br>Surface<br>No     |