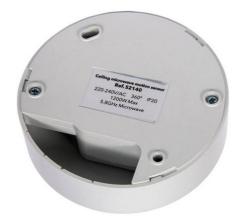

## Ref. S2140

Microwave motion detector/sensor for ceiling mounting, surface placement.  $360^{\circ}$  motion detection range and action zone of 3 to 10 meters. The microwave motion sensor operates even through doors, partitions, glass, windows, or thin walls. 230V - Max.  $300W \text{ LED } \emptyset$ 94x42mm  $\angle 360^{\circ} \Leftrightarrow 3-10m \text{ IP20}$ 

## Product data

| Detection angle (°)     | 360                                  |  |
|-------------------------|--------------------------------------|--|
| Certs                   | CE, ROHS                             |  |
| Energy efficiency class | A+ (2021)                            |  |
| Connectivity            | Microwave                            |  |
| Dimensions (mm) LxWxH   | Ø94x42                               |  |
| Frequency (Hz)          | 50 - 60                              |  |
| Frequency of Use        | Intensive                            |  |
| Guarantee               | According to legal warranty: 3 years |  |
| Maximum intensity (A)   | 6                                    |  |
| IP                      | IP20                                 |  |
| Material                | Plastic                              |  |
| Assembly                | Surface                              |  |
| Orientable              | No                                   |  |
| Maximum power (W)       | 300                                  |  |
| Detection range (m)     | 3-10                                 |  |
|                         | 010                                  |  |