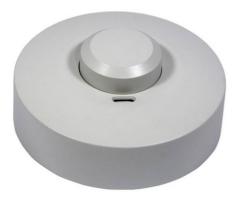

## Ref. S2140

Microwave motion detector/sensor for ceiling mounting, surface placement.  $360^{\circ}$  motion detection range and action zone of 3 to 10 meters. The microwave motion sensor operates even through doors, partitions, glass, windows, or thin walls. 230V - Max.  $300W \text{ LED } \emptyset$ 94x42mm  $\angle 360^{\circ} \Leftrightarrow 3-10m \text{ IP20}$ 

## Product data

| Detection angle (°)     | 360                                  |  |
|-------------------------|--------------------------------------|--|
| Certs                   | CE, ROHS                             |  |
| Energy efficiency class | A+ (2021)                            |  |
| Connectivity            | Microwave                            |  |
| Dimensions (mm) LxWxH   | Ø94x42                               |  |
| Frequency (Hz)          | 50 - 60                              |  |
| Frequency of Use        | Intensive                            |  |
| Guarantee               | According to legal warranty: 3 years |  |
| Maximum intensity (A)   | 6                                    |  |
| IP                      | IP20                                 |  |
| Material                | Plastic                              |  |
| Assembly                | Surface                              |  |
| Orientable              | No                                   |  |
| Maximum power (W)       | 300                                  |  |
| Detection range (m)     | 3-10                                 |  |
|                         | 010                                  |  |