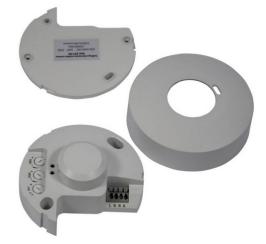

## Ref. S2140

Microwave motion detector/sensor for ceiling mounting, surface placement.  $360^{\circ}$  motion detection range and action zone of 3 to 10 meters. The microwave motion sensor operates even through doors, partitions, glass, windows, or thin walls. 230V - Max.  $300W \text{ LED } \emptyset$ 94x42mm  $\angle 360^{\circ} \Leftrightarrow 3-10m \text{ IP20}$ 

## Product data

| Detection angle (°)     | 360                                  |  |
|-------------------------|--------------------------------------|--|
| Certs                   | CE, ROHS                             |  |
| Energy efficiency class | A+ (2021)                            |  |
| Connectivity            | Microwave                            |  |
| Dimensions (mm) LxWxH   | Ø94x42                               |  |
| Frequency (Hz)          | 50 - 60                              |  |
| Frequency of Use        | Intensive                            |  |
| Guarantee               | According to legal warranty: 3 years |  |
| Maximum intensity (A)   | 6                                    |  |
| IP                      | IP20                                 |  |
| Material                | Plastic                              |  |
| Assembly                | Surface                              |  |
| Orientable              | No                                   |  |
| Maximum power (W)       | 300                                  |  |
| Detection range (m)     | 3-10                                 |  |
|                         | 010                                  |  |