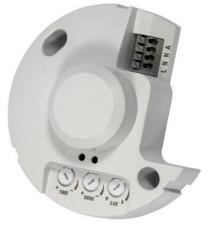

## Ref. S2140

Microwave motion detector/sensor for ceiling mounting, surface placement.  $360^{\circ}$  motion detection range and action zone of 3 to 10 meters. The microwave motion sensor operates even through doors, partitions, glass, windows, or thin walls. 230V - Max.  $300W \text{ LED } \emptyset$ 94x42mm  $\angle 360^{\circ} \Leftrightarrow 3-10m \text{ IP20}$ 

## Product data

| Detection angle (°)     | 360                                  |  |
|-------------------------|--------------------------------------|--|
| Certs                   | CE, ROHS                             |  |
| Energy efficiency class | A+ (2021)                            |  |
| Connectivity            | Microwave                            |  |
| Dimensions (mm) LxWxH   | Ø94x42                               |  |
| Frequency (Hz)          | 50 - 60                              |  |
| Frequency of Use        | Intensive                            |  |
| Guarantee               | According to legal warranty: 3 years |  |
| Maximum intensity (A)   | 6                                    |  |
| IP                      | IP20                                 |  |
| Material                | Plastic                              |  |
| Assembly                | Surface                              |  |
| Orientable              | No                                   |  |
| Maximum power (W)       | 300                                  |  |
| Detection range (m)     | 3-10                                 |  |
|                         | 010                                  |  |