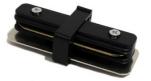

## Straight rigid joint for single-phase rail

Rigid straight union for surface-mounted single-phase track. It allows for longitudinal installations with an almost invisible joint between the single-phase tracks for LED fixtures: Available in white or black.

## **Product variants**

Reference

**Attributes** 

BTM-GB02-B

Housing color: White (use)

BTM-GB02-N

Housing color: Black (use)