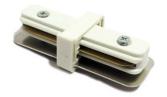

## Straight rigid joint for single-phase rail

Rigid straight union for surface-mounted single-phase track. It allows for longitudinal installations with an almost invisible joint between the single-phase tracks for LED fixtures: Available in white or black.

## **Product variants**

Reference

**Attributes** 

BTM-GB02-B

Housing color: White (use)

BTM-GB02-N

Housing color: Black (use)