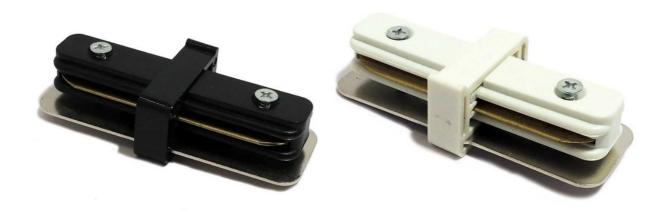

## Straight rigid joint for single-phase rail

Rigid straight union for surface-mounted single-phase track. It allows for longitudinal installations with an almost invisible joint between the single-phase tracks for LED fixtures: Available in white or black.

## **Product variants**

Reference

**Attributes** 

BTM-GB02-B

Housing color: White (use)

BTM-GB02-N

Housing color: Black (use)