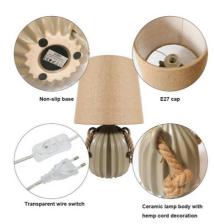

## Ref. LC2007

Ceramic table lamps with E27 socket and maximum power of 60W. LED E27 bulb not included. Elegant design lamp with a non-slip base in a greenish relief and a beige shade. The ceramic base along with the fabric shade provides a warm atmosphere to your space. Decorative lamp that provides a quality finish thanks to the combination of materials and the elegance and simplicity of the lamp. Ideal for placing on the nightstand, on the desk, or in the hallway. With dimensions of Ø230x390mm. For indoor use only, IP20 protection rating. Semi-transparent cable with a 150cm long switch. Voltage 220-240V/AC. \*\*DOES NOT INCLUDE THE BULB\*\*

## **Product data**

| Connection            | Plug                   |
|-----------------------|------------------------|
| Сар                   | E27                    |
| Certs                 | CE, ROHS               |
| Dimensions (mm) LxWxH | 230x230x390            |
| Guarantee             | 10 years               |
| IP                    | IP20                   |
| Material              | Hemp, Canvas, Ceramics |
| Maximum power (W)     | 60                     |
| Nominal Voltage (V)   | 220 - 240 V AC         |
| Outdoor Use           | No                     |