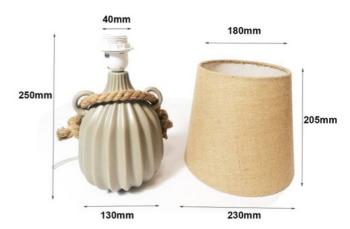

## Ref. LC2007

Ceramic table lamps with E27 socket and maximum power of 60W. LED E27 bulb not included. Elegant design lamp with a non-slip base in a greenish relief and a beige shade. The ceramic base along with the fabric shade provides a warm atmosphere to your space. Decorative lamp that provides a quality finish thanks to the combination of materials and the elegance and simplicity of the lamp. Ideal for placing on the nightstand, on the desk, or in the hallway. With dimensions of Ø230x390mm. For indoor use only, IP20 protection rating. Semi-transparent cable with a 150cm long switch. Voltage 220-240V/AC. \*\*DOES NOT INCLUDE THE BULB\*\*

## **Product data**

| Connection            | Plug                   |
|-----------------------|------------------------|
| Сар                   | E27                    |
| Certs                 | CE, ROHS               |
| Dimensions (mm) LxWxH | 230x230x390            |
| Guarantee             | 10 years               |
| IP                    | IP20                   |
| Material              | Hemp, Canvas, Ceramics |
| Maximum power (W)     | 60                     |
| Nominal Voltage (V)   | 220 - 240 V AC         |
| Outdoor Use           | No                     |