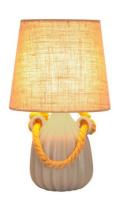

## Ref. LC2007

Ceramic table lamps with E27 socket and maximum power of 60W. LED E27 bulb not included. Elegant design lamp with a non-slip base in a greenish relief and a beige shade. The ceramic base along with the fabric shade provides a warm atmosphere to your space. Decorative lamp that provides a quality finish thanks to the combination of materials and the elegance and simplicity of the lamp. Ideal for placing on the nightstand, on the desk, or in the hallway. With dimensions of Ø230x390mm. For indoor use only, IP20 protection rating. Semi-transparent cable with a 150cm long switch. Voltage 220-240V/AC. \*\*DOES NOT INCLUDE THE BULB\*\*