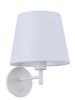

## Wall light with shade and switch Classic "RIGA" - E27

Wall sconce with switch "Riga" features a classic and refined design with an aesthetic that fits any interior.

Available in 4 color combinations: black, white, white shade with silver support, and linen shade with black support. Ideal for installing above headboards in bedrooms where it will provide decorative and cozy lighting. \*\*E27 Socket -Bulb not included\*\*