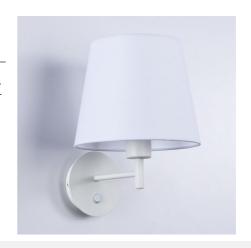

## Wall light with shade and switch Classic "RIGA" - E27

Wall sconce with switch "Riga" features a classic and refined design with an aesthetic that fits any interior.

Available in 4 color combinations: black, white, white shade with silver support, and linen shade with black support. Ideal for installing above headboards in bedrooms where it will provide decorative and cozy lighting. \*\*E27 Socket -Bulb not included\*\*