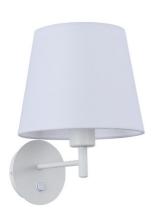

## Wall light with shade and switch Classic "RIGA" - E27

Wall sconce with switch "Riga" features a classic and refined design with an aesthetic that fits any interior.

Available in 4 color combinations: black, white, white shade with silver support, and linen shade with black support. Ideal for installing above headboards in bedrooms where it will provide decorative and cozy lighting. \*\*E27 Socket -Bulb not included\*\*