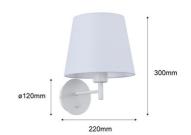

## **Product data**

| Housing color       | White (use), Black (use), Brown (to use), Beige (to use) |
|---------------------|----------------------------------------------------------|
| Сар                 | E27                                                      |
| Certs               | CE, ROHS                                                 |
| Guarantee           | According to legal warranty: 3 years                     |
| IP                  | IP20                                                     |
| Material            | Aluminum                                                 |
| Material diffuser   | Screen                                                   |
| Maximum power (W)   | 40                                                       |
| Nominal Voltage (V) | 220 - 240 V AC                                           |
| Outdoor Use         | No                                                       |