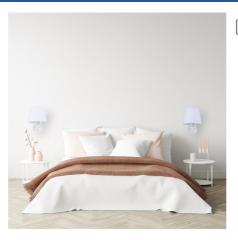

## Wall light with shade and switch Classic "RIGA" - E27

Wall sconce with switch "Riga" features a classic and refined design with an aesthetic that fits any interior.

Available in 4 color combinations: black, white, white shade with silver support, and linen shade with black support. Ideal for installing above headboards in bedrooms where it will provide decorative and cozy lighting. \*\*E27 Socket -Bulb not included\*\*