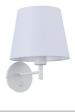

## Wall light with shade and switch Classic "RIGA" - E27

Wall sconce with switch "Riga" features a classic and refined design with an aesthetic that fits any interior.

Available in 4 color combinations: black, white, white shade with silver support, and linen shade with black support. Ideal for installing above headboards in bedrooms where it will provide decorative and cozy lighting. \*\*E27 Socket -Bulb not included\*\*

## Reference Attributes L3024-B Housing color: White (use) L3024-BS Housing color: Beige (to use)

L3024-M Housing color: Brown (to use)

L3024-N Housing color: Black (use)