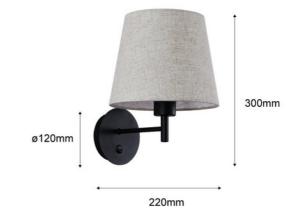

## Wall light with shade and switch Classic "RIGA" - E27

Wall sconce with switch "Riga" features a classic and refined design with an aesthetic that fits any interior.

Available in 4 color combinations: black, white, white shade with silver support, and linen shade with black support. Ideal for installing above headboards in bedrooms where it will provide decorative and cozy lighting. \*\*E27 Socket -Bulb not included\*\*

## **Product data**

| Housing color       | White (use), Black (use), Brown (to use), Beige (to use) |
|---------------------|----------------------------------------------------------|
| Сар                 | E27                                                      |
| Certs               | CE, ROHS                                                 |
| Guarantee           | According to legal warranty: 3 years                     |
| IP                  | IP20                                                     |
| Material            | Aluminum                                                 |
| Material diffuser   | Screen                                                   |
| Maximum power (W)   | 40                                                       |
| Nominal Voltage (V) | 220 - 240 V AC                                           |
| Outdoor Use         | No                                                       |