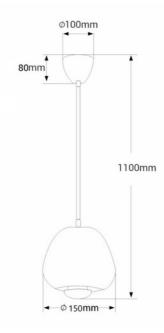

## Product data

| Case color            | Chrome (to use), Gold (to use), Copper (to use) |  |
|-----------------------|-------------------------------------------------|--|
| Сар                   | G9                                              |  |
| Certs                 | CE, ROHS                                        |  |
| Dimensions (mm) LxWxH | ø150x43.3in                                     |  |
| Style                 | Design                                          |  |
| IP                    | IP20                                            |  |
| Material              | Metal                                           |  |
| Assembly              | Suspension                                      |  |
| Maximum power (W)     | 40                                              |  |
| Nominal Voltage (V)   | 230                                             |  |
| Outdoor Use           | No                                              |  |
|                       |                                                 |  |