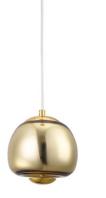

## Design pendant light "Julia"

Avant-garde design pendant lamp composed of a shade with highly reflective finishes, which bring a unique style and sophistication. Its light source remains ingeniously hidden in the center of the screen, adding an air of mystery to the whole. It is a lighting piece especially recommended for those looking for striking design lighting. Available in 3 colors: copper, chrome, and gold. \*\*Accepts a G9 bulb - NOT included\*\*

LC102-DO

Case color : Gold (to use)