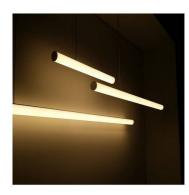

### Ref. BPERFT40

LED Strip Profile for hanging or surface installation. This profile is ideal for use with a hanging accessory, creating beautiful and functional lighting fixtures that can be installed at different heights, and with strips of various colors, we create unique and striking environments. It is also possible to place it on top of the wall. Ideal for creating modern designs. It is designed to accommodate LED strips. Very popular in the design of modern offices, stores, shopping centers, subway stations, hospitals, schools, etc. - Diffuser and caps not included - Material: Aluminum Length 2.0m Interior width for LED Strips: 18.1 mm. Suspension or Surface. Maximum power 25W/Foot.