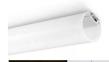

### Ref. BPERFT40

LED Strip Profile for hanging or surface installation. This profile is ideal for use with a hanging accessory, creating beautiful and functional lighting fixtures that can be installed at different heights, and with strips of various colors, we create unique and striking environments. It is also possible to place it on top of the wall. Ideal for creating modern designs. It is designed to accommodate LED strips. Very popular in the design of modern offices, stores, shopping centers, subway stations, hospitals, schools, etc. - Diffuser and caps not included - Material: Aluminum Length 2.0m Interior width for LED Strips: 18.1 mm. Suspension or Surface. Maximum power 25W/Foot.