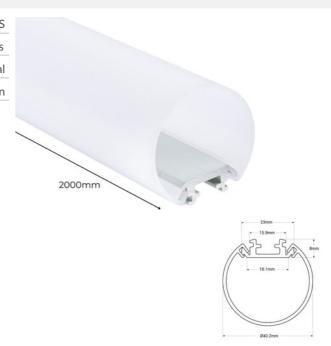

### Ref. BPERFT40

LED Strip Profile for hanging or surface installation. This profile is ideal for use with a hanging accessory, creating beautiful and functional lighting fixtures that can be installed at different heights, and with strips of various colors, we create unique and striking environments. It is also possible to place it on top of the wall. Ideal for creating modern designs. It is designed to accommodate LED strips. Very popular in the design of modern offices, stores, shopping centers, subway stations, hospitals, schools, etc. - Diffuser and caps not included - Material: Aluminum Length 2.0m Interior width for LED Strips: 18.1 mm. Suspension or Surface. Maximum power 25W/Foot.