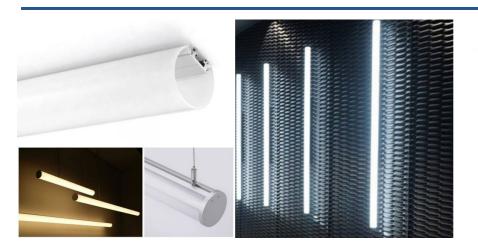

### Ref. BPERFT40

LED Strip Profile for hanging or surface installation. This profile is ideal for use with a hanging accessory, creating beautiful and functional lighting fixtures that can be installed at different heights, and with strips of various colors, we create unique and striking environments. It is also possible to place it on top of the wall. Ideal for creating modern designs. It is designed to accommodate LED strips. Very popular in the design of modern offices, stores, shopping centers, subway stations, hospitals, schools, etc. - Diffuser and caps not included - Material: Aluminum Length 2.0m Interior width for LED Strips: 18.1 mm. Suspension or Surface. Maximum power 25W/Foot.