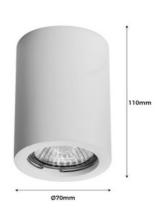

## **Product data**

| Сар                 | GU10                                 |
|---------------------|--------------------------------------|
| Certs               | CE, ROHS                             |
| Frequency (Hz)      | 50 - 60                              |
| Guarantee           | According to legal warranty: 3 years |
| IP                  | IP20                                 |
| Material            | Gypsum                               |
| Maximum power (W)   | 35                                   |
| Nominal Voltage (V) | 220 - 240 V AC                       |
| Outdoor Use         | No                                   |