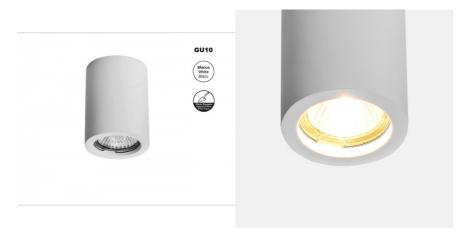

## Plaster ceiling light - GU10

## Ref. B280

Gypsum spotlight with a minimalist and elegant design, easily integrable into any lighting project that requires accent or highlight lighting. Made of plaster, with high-quality finishes, it can be painted in the desired color, allowing for multiple decorative possibilities. \*\* GU10 Socket - Bulb not included\*\*

## **Product data**

| Сар                 | GU10                                 |
|---------------------|--------------------------------------|
| Certs               | CE, ROHS                             |
| Frequency (Hz)      | 50 - 60                              |
| Guarantee           | According to legal warranty: 3 years |
| IP                  | IP20                                 |
| Material            | Gypsum                               |
| Maximum power (W)   | 35                                   |
| Nominal Voltage (V) | 220 - 240 V AC                       |
| Outdoor Use         | No                                   |