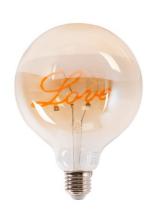

## Decorative filament bulb "LOVE" - E27 G125 - 4W - 2200K

The "Love" E27 G125 LED bulb is characterized by its original filament with the word "love" in amber color. It is designed for use in table lamps, adding a decorative plus of great originality to any space, with a vintage aesthetic. It is a bulb that emits light in a warm tone (2200K), with a brightness of 200 lumens.