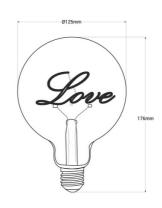

## **Product data**

| Housing color           | Gold (to use), Transparent (use)     |
|-------------------------|--------------------------------------|
| Сар                     | E27                                  |
| Certs                   | CE, ROHS                             |
| Energy efficiency class | G                                    |
| Dimmable                | No                                   |
| Filament                | yes                                  |
| Frequency (Hz)          | 50 - 60                              |
| Guarantee               | According to legal warranty: 3 years |
| IP                      | IP20                                 |
| Kelvin (K)              | 2200                                 |
| Lumens (Lm)             | 200                                  |
| Power (W)               | 4                                    |
| Nominal Voltage (V)     | 220 - 240 V AC                       |
| Key                     | Extra warm white                     |
| Outdoor Use             | No                                   |
| Recommended Use         | Decorative                           |