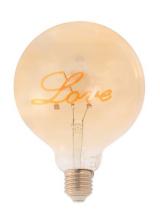

## Decorative filament bulb "LOVE" - E27 G125 - 4W - 2200K

The "Love" E27 G125 LED bulb is characterized by its original filament with the word "love" in amber color. It is designed for use in table lamps, adding a decorative plus of great originality to any space, with a vintage aesthetic. It is a bulb that emits light in a warm tone (2200K), with a brightness of 200 lumens.