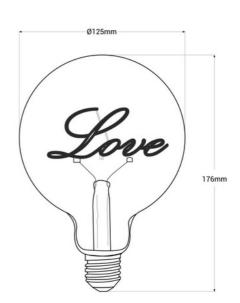

## Decorative filament bulb "LOVE" - E27 G125 - 4W - 2200K

The "Love" E27 G125 LED bulb is characterized by its original filament with the word "love" in amber color. It is designed for use in table lamps, adding a decorative plus of great originality to any space, with a vintage aesthetic. It is a bulb that emits light in a warm tone (2200K), with a brightness of 200 lumens.