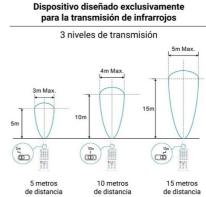

## Ref. B8137-CONTROL

The Merrytek Remote Control allows you to remotely control the LED hoods with reference B8137-B8138, equipped with a motion sensor. It is possible to adjust the light intensity, the sensitivity of the motion detector, the duration of the on time, and the wait time of the lights. It works with 2 AAA batteries (not included) and has a range of up to 15 meters. With the remote control, you will have complete and personalized control of your lighting fixtures, optimizing illumination and saving energy.

## **Product data**

| Certs                   | CE, ROHS                                     |
|-------------------------|----------------------------------------------|
| Energy efficiency class | A+ (2021)                                    |
| Connectivity            | IR translates to "Infrared" in English (US). |
| Dimensions (mm) LxWxH   | 174 x 56 x 27.5                              |
| Control distance        | 15m                                          |
| Frequency of Use        | Intensive                                    |
| Guarantee               | According to legal warranty: 3 years         |
| IP                      | IP20                                         |
| Material                | Plastic                                      |
| Temperature range       | -20°F to +50°F                               |
| Outdoor Use             | No                                           |
| Service life (h)        | <n_generated_text>35000</n_generated_text>   |