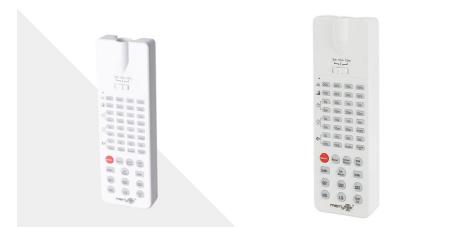

## Ref. B8137-CONTROL

The Merrytek Remote Control allows you to remotely control the LED hoods with reference B8137-B8138, equipped with a motion sensor. It is possible to adjust the light intensity, the sensitivity of the motion detector, the duration of the on time, and the wait time of the lights. It works with 2 AAA batteries (not included) and has a range of up to 15 meters. With the remote control, you will have complete and personalized control of your lighting fixtures, optimizing illumination and saving energy.