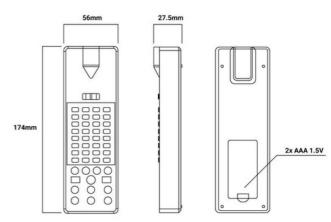

## **Product data**

| Certs                   | CE, ROHS                                     |
|-------------------------|----------------------------------------------|
| Energy efficiency class | A+ (2021)                                    |
| Connectivity            | IR translates to "Infrared" in English (US). |
| Dimensions (mm) LxWxH   | 174 x 56 x 27.5                              |
| Control distance        | 15m                                          |
| Frequency of Use        | Intensive                                    |
| Guarantee               | According to legal warranty: 3 years         |
| IP                      | IP20                                         |
| Material                | Plastic                                      |
| Temperature range       | -20°F to +50°F                               |
| Outdoor Use             | No                                           |
| Service life (h)        | <n_generated_text>35000</n_generated_text>   |