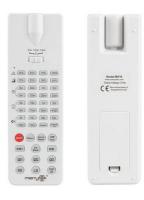

## Ref. B8137-CONTROL

The Merrytek Remote Control allows you to remotely control the LED hoods with reference B8137-B8138, equipped with a motion sensor. It is possible to adjust the light intensity, the sensitivity of the motion detector, the duration of the on time, and the wait time of the lights. It works with 2 AAA batteries (not included) and has a range of up to 15 meters. With the remote control, you will have complete and personalized control of your lighting fixtures, optimizing illumination and saving energy.