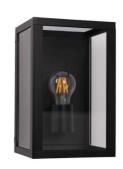

## Aluminum outdoor wall light "Glass House"-IP44 - E27

## Ref. L5010-P

Aluminum exterior fixture with a modern and elegant design. It features a cubic aluminum structure in a black finish and a transparent glass diffuser that protects the bulb and creates a pleasant effect as light passes through. Due to its IP44 protection rating, it can be installed in covered outdoor spaces such as balconies, terraces, or porches. \*\*
E27 Socket - bulb not included \*\*