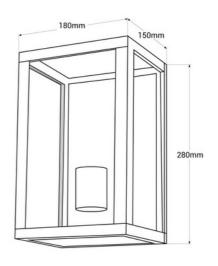

## Ref. L5010-P

Aluminum exterior fixture with a modern and elegant design. It features a cubic aluminum structure in a black finish and a transparent glass diffuser that protects the bulb and creates a pleasant effect as light passes through. Due to its IP44 protection rating, it can be installed in covered outdoor spaces such as balconies, terraces, or porches. \*\*
E27 Socket - bulb not included \*\*

## **Product data**

| Сар                   | E27                                               |
|-----------------------|---------------------------------------------------|
| Certs                 | CE, ROHS                                          |
| Connection            | Point of light                                    |
| Dimensions (mm) LxWxH | 280 x 180 x 150                                   |
| Frequency (Hz)        | 50 - 60                                           |
| Guarantee             | According to legal warranty: 3 years              |
| IP                    | IP44                                              |
| Material              | Aluminum                                          |
| Material diffuser     | Crystal                                           |
| Assembly              | Surface                                           |
| Orientable            | No                                                |
| Sensor                | No                                                |
| Nominal Voltage (V)   | 220 - 240 V AC                                    |
| Outdoor Use           | If                                                |
| Recommended Use       | Garden, Restaurants, Terraces, Balconies, Porches |