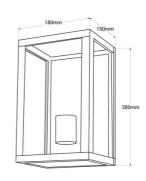

## **Product data**

| Сар                   | E27                                               |
|-----------------------|---------------------------------------------------|
| Certs                 | CE, ROHS                                          |
| Connection            | Point of light                                    |
| Dimensions (mm) LxWxH | 280 x 180 x 150                                   |
| Frequency (Hz)        | 50 - 60                                           |
| Guarantee             | According to legal warranty: 3 years              |
| IP                    | IP44                                              |
| Material              | Aluminum                                          |
| Material diffuser     | Crystal                                           |
| Assembly              | Surface                                           |
| Orientable            | No                                                |
| Sensor                | No                                                |
| Nominal Voltage (V)   | 220 - 240 V AC                                    |
| Outdoor Use           | If                                                |
| Recommended Use       | Garden, Restaurants, Terraces, Balconies, Porches |