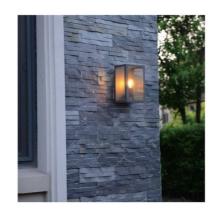

## Ref. L5010-P

Aluminum exterior fixture with a modern and elegant design. It features a cubic aluminum structure in a black finish and a transparent glass diffuser that protects the bulb and creates a pleasant effect as light passes through. Due to its IP44 protection rating, it can be installed in covered outdoor spaces such as balconies, terraces, or porches. \*\*
E27 Socket - bulb not included \*\*