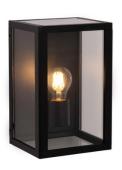

## Aluminum outdoor wall light "Glass House"-IP44 - E27

## Ref. L5010-P

Aluminum exterior fixture with a modern and elegant design. It features a cubic aluminum structure in a black finish and a transparent glass diffuser that protects the bulb and creates a pleasant effect as light passes through. Due to its IP44 protection rating, it can be installed in covered outdoor spaces such as balconies, terraces, or porches. \*\*
E27 Socket - bulb not included \*\*