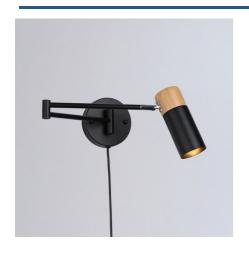

## Plug-in swing arm wall light - "Logan"

Extensible wall sconce "LOGAN" with cable and plug, in a Nordic, modern, and minimalist style. Made from aluminum and wood with high-quality finishes. In addition to its aesthetic qualities, this sconce offers great functionality, thanks to its articulated arms and 360° rotational head. Available in white and black. \*\*Accepts LED bulb E27 G45 - Not included\*\*