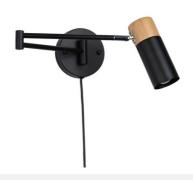

## Plug-in swing arm wall light - "Logan"

Extensible wall sconce "LOGAN" with cable and plug, in a Nordic, modern, and minimalist style. Made from aluminum and wood with high-quality finishes. In addition to its aesthetic qualities, this sconce offers great functionality, thanks to its articulated arms and 360° rotational head. Available in white and black. \*\*Accepts LED bulb E27 G45 - Not included\*\*