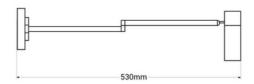

## **Product data**

| Housing color         | White, Black                         |
|-----------------------|--------------------------------------|
| Connection            | Plug                                 |
| Сар                   | E27 G45                              |
| Certs                 | CE, ROHS                             |
| Dimensions (mm) LxWxH | ø120x530                             |
| Style                 | Nordic                               |
|                       |                                      |
| Guarantee             | According to legal warranty: 3 years |
| Guarantee<br>IP       | According to legal warranty: 3 years |
|                       | 0 0 , ,                              |
| IP .                  | IP20                                 |
| IP<br>Material        | IP20<br>Aluminum, Wood               |