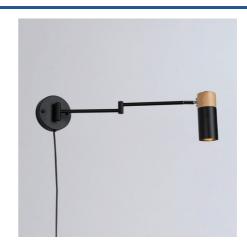

## Plug-in swing arm wall light - "Logan"

Extensible wall sconce "LOGAN" with cable and plug, in a Nordic, modern, and minimalist style. Made from aluminum and wood with high-quality finishes. In addition to its aesthetic qualities, this sconce offers great functionality, thanks to its articulated arms and 360° rotational head. Available in white and black. \*\*Accepts LED bulb E27 G45 - Not included\*\*