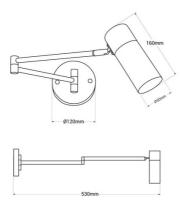

## **Product data**

| Housing color         | White, Black                         |
|-----------------------|--------------------------------------|
| Connection            | Plug                                 |
| Сар                   | E27 G45                              |
| Certs                 | CE, ROHS                             |
| Dimensions (mm) LxWxH | ø120x530                             |
| Style                 | Nordic                               |
|                       |                                      |
| Guarantee             | According to legal warranty: 3 years |
| Guarantee<br>IP       | According to legal warranty: 3 years |
|                       | 0 0 , ,                              |
| IP .                  | IP20                                 |
| IP<br>Material        | IP20<br>Aluminum, Wood               |