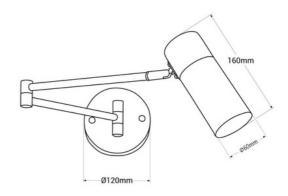

## **Product data**

| Housing color         | White, Black                         |
|-----------------------|--------------------------------------|
| Connection            | Plug                                 |
| Сар                   | E27 G45                              |
| Certs                 | CE, ROHS                             |
| Dimensions (mm) LxWxH | ø120x530                             |
| Style                 | Nordic                               |
|                       |                                      |
| Guarantee             | According to legal warranty: 3 years |
| Guarantee<br>IP       | According to legal warranty: 3 years |
|                       | 0 0 , ,                              |
| IP .                  | IP20                                 |
| IP<br>Material        | IP20<br>Aluminum, Wood               |