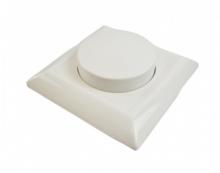

## 300W Triac Dimmer - Leading/trailing edge dimming - On/off function

## Ref. B708

The 300W Triac Dimmer is a light intensity regulator specifically designed for LED lighting. This device allows for smooth and precise control of light intensity from 0 to 100% by simply turning the circular knob. In addition, it features a switched toggle to turn the LED lighting on and off from two different points in the room, in combination with another switched toggle. Allows selection between leading edge cutoff control, supporting loads of up to 150W, and trailing edge control, supporting loads of up to 300W.\*\* The installation should be carried out by a qualified professional or consult our technical team for advice\*\*