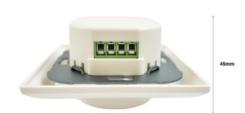

## Ref. B708

The 300W Triac Dimmer is a light intensity regulator specifically designed for LED lighting. This device allows for smooth and precise control of light intensity from 0 to 100% by simply turning the circular knob. In addition, it features a switched toggle to turn the LED lighting on and off from two different points in the room, in combination with another switched toggle. Allows selection between leading edge cutoff control, supporting loads of up to 150W, and trailing edge control, supporting loads of up to 300W.\*\* The installation should be carried out by a qualified professional or consult our technical team for advice\*\*

## **Product data**

| CE, ROHS                             |
|--------------------------------------|
| 70 x 70 x 45 mm                      |
| 50 - 60                              |
| According to legal warranty: 3 years |
| IP20                                 |
| Polycarbonate                        |
| Recessed                             |
| 150, 300                             |
| -20°F ~ +40°F                        |
| 220-240 V                            |
| No                                   |
|                                      |