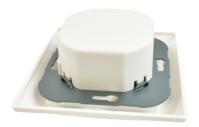

## Ref. B708

The 300W Triac Dimmer is a light intensity regulator specifically designed for LED lighting. This device allows for smooth and precise control of light intensity from 0 to 100% by simply turning the circular knob. In addition, it features a switched toggle to turn the LED lighting on and off from two different points in the room, in combination with another switched toggle. Allows selection between leading edge cutoff control, supporting loads of up to 150W, and trailing edge control, supporting loads of up to 300W.\*\* The installation should be carried out by a qualified professional or consult our technical team for advice\*\*

## **Product data**

| CE, ROHS                             |
|--------------------------------------|
| 70 x 70 x 45 mm                      |
| 50 - 60                              |
| According to legal warranty: 3 years |
| IP20                                 |
| Polycarbonate                        |
| Recessed                             |
| 150, 300                             |
| -20°F ~ +40°F                        |
| 220-240 V                            |
| No                                   |
|                                      |