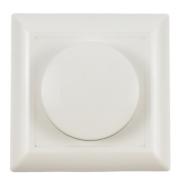

## 300W Triac Dimmer - Leading/trailing edge dimming - On/off function

## Ref. B708

The 300W Triac Dimmer is a light intensity regulator specifically designed for LED lighting. This device allows for smooth and precise control of light intensity from 0 to 100% by simply turning the circular knob. In addition, it features a switched toggle to turn the LED lighting on and off from two different points in the room, in combination with another switched toggle. Allows selection between leading edge cutoff control, supporting loads of up to 150W, and trailing edge control, supporting loads of up to 300W.\*\* The installation should be carried out by a qualified professional or consult our technical team for advice\*\*