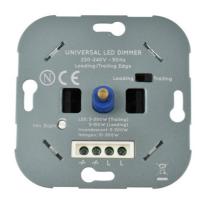

## 300W Triac Dimmer - Leading/trailing edge dimming - On/off function

## Ref. B708

The 300W Triac Dimmer is a light intensity regulator specifically designed for LED lighting. This device allows for smooth and precise control of light intensity from 0 to 100% by simply turning the circular knob. In addition, it features a switched toggle to turn the LED lighting on and off from two different points in the room, in combination with another switched toggle. Allows selection between leading edge cutoff control, supporting loads of up to 150W, and trailing edge control, supporting loads of up to 300W.\*\* The installation should be carried out by a qualified professional or consult our technical team for advice\*\*

## **Product data**

| CE, ROHS                             |
|--------------------------------------|
| 70 x 70 x 45 mm                      |
| 50 - 60                              |
| According to legal warranty: 3 years |
| IP20                                 |
| Polycarbonate                        |
| Recessed                             |
| 150, 300                             |
| -20°F ~ +40°F                        |
| 220-240 V                            |
| No                                   |
|                                      |