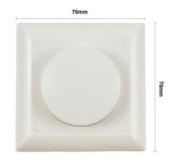

## Ref. B708

The 300W Triac Dimmer is a light intensity regulator specifically designed for LED lighting. This device allows for smooth and precise control of light intensity from 0 to 100% by simply turning the circular knob. In addition, it features a switched toggle to turn the LED lighting on and off from two different points in the room, in combination with another switched toggle. Allows selection between leading edge cutoff control, supporting loads of up to 150W, and trailing edge control, supporting loads of up to 300W.\*\* The installation should be carried out by a qualified professional or consult our technical team for advice\*\*

## **Product data**

| CE, ROHS                             |
|--------------------------------------|
| 70 x 70 x 45 mm                      |
| 50 - 60                              |
| According to legal warranty: 3 years |
| IP20                                 |
| Polycarbonate                        |
| Recessed                             |
| 150, 300                             |
| -20°F ~ +40°F                        |
| 220-240 V                            |
| No                                   |
|                                      |