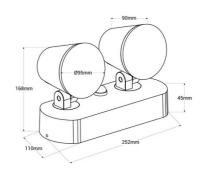

## **Product data**

| Certs                   | CE, ROHS                                      |
|-------------------------|-----------------------------------------------|
| Energy efficiency class | E                                             |
| Connection              | Point of light                                |
| Dimensions (mm) LxWxH   | 252 X 168                                     |
| Dimmable                | No                                            |
| Frequency (Hz)          | 50 - 60                                       |
| Guarantee               | According to legal warranty: 3 years          |
| Kelvin (K)              | 3000                                          |
| Material                | Aluminum                                      |
| Material diffuser       | Polycarbonate                                 |
| Assembly                | Surface                                       |
| Orientable              | Yes                                           |
| Power (W)               | 20.5                                          |
| Sensor                  | Yes                                           |
| Nominal Voltage (V)     | 220 - 240 V AC                                |
| Type of sensor          | PIR                                           |
| Key                     | Warm white                                    |
| Outdoor Use             | lf                                            |
| Recommended Use         | Garden, Fascias, Terraces, Balconies, Porches |