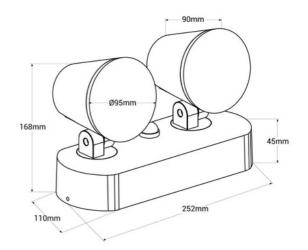

## **Product data**

| Certs                   | CE, ROHS                                      |
|-------------------------|-----------------------------------------------|
| Energy efficiency class | E                                             |
| Connection              | Point of light                                |
| Dimensions (mm) LxWxH   | 252 X 168                                     |
| Dimmable                | No                                            |
| Frequency (Hz)          | 50 - 60                                       |
| Guarantee               | According to legal warranty: 3 years          |
| Kelvin (K)              | 3000                                          |
| Material                | Aluminum                                      |
| Material diffuser       | Polycarbonate                                 |
| Assembly                | Surface                                       |
| Orientable              | Yes                                           |
| Power (W)               | 20.5                                          |
| Sensor                  | Yes                                           |
| Nominal Voltage (V)     | 220 - 240 V AC                                |
| Type of sensor          | PIR                                           |
| Key                     | Warm white                                    |
| Outdoor Use             | lf                                            |
| Recommended Use         | Garden, Fascias, Terraces, Balconies, Porches |