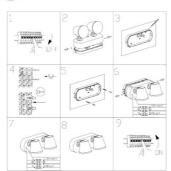

## Double wall light with PIR sensor "Tura" - 20,5W - Adjustable - 3000K - IP54

## Ref. L5069-S

Double adjustable wall sconce with modern and elegant design, made of aluminum with a black finish. It incorporates a PIR motion sensor that allows for adjusting the light level and the duration of the lighting, ensuring significant energy savings. It has a power of 20.5W and provides uniform lighting in warm white tone. Due to its IP54 protection rating, it is suitable for outdoor installation.



## **Product data**

| Certs                   | CE, ROHS                                      |
|-------------------------|-----------------------------------------------|
| Energy efficiency class | E                                             |
| Connection              | Point of light