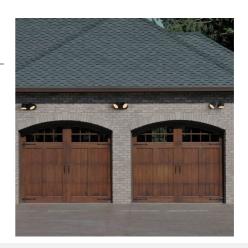

## Double wall light with PIR sensor "Tura" - 20,5W - Adjustable - 3000K - IP54

## Ref. L5069-S

Double adjustable wall sconce with modern and elegant design, made of aluminum with a black finish. It incorporates a PIR motion sensor that allows for adjusting the light level and the duration of the lighting, ensuring significant energy savings. It has a power of 20.5W and provides uniform lighting in warm white tone. Due to its IP54 protection rating, it is suitable for outdoor installation.