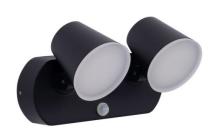

## Double wall light with PIR sensor "Tura" - 20,5W - Adjustable - 3000K - IP54

## Ref. L5069-S

Double adjustable wall sconce with modern and elegant design, made of aluminum with a black finish. It incorporates a PIR motion sensor that allows for adjusting the light level and the duration of the lighting, ensuring significant energy savings. It has a power of 20.5W and provides uniform lighting in warm white tone. Due to its IP54 protection rating, it is suitable for outdoor installation.