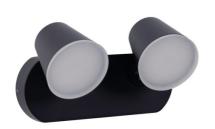

## Double outdoor wall light "Tura" - 20,5W - Adjustable - 3000K - IP54

## Ref. L5069

Double adjustable wall sconce with a modern and elegant design, made of aluminum with a black finish. It has a power of 20.5W and provides uniform lighting in a warm white tone. Due to its IP54 protection rating, it is suitable for outdoor installation.