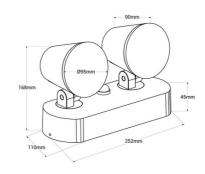

## **Product data**

| Certs                   | CE, ROHS                                      |
|-------------------------|-----------------------------------------------|
| Energy efficiency class | Е                                             |
| Connection              | Point of light                                |
| Dimensions (mm) LxWxH   | Ø 125 x 162                                   |
| Dimmable                | No                                            |
| Frequency (Hz)          | 50 - 60                                       |
| Guarantee               | According to legal warranty: 3 years          |
| IP                      | IP54                                          |
| Kelvin (K)              | 3000                                          |
| Material                | Aluminum                                      |
| Material diffuser       | Polycarbonate                                 |
| Assembly                | Surface                                       |
| Orientable              | Yes                                           |
| Power (W)               | 20.5                                          |
| Nominal Voltage (V)     | 220 - 240 V AC                                |
| Key                     | Warmwhite                                     |
| Outdoor Use             | If                                            |
| Recommended Use         | Garden, Fascias, Terraces, Balconies, Porches |