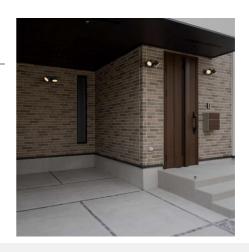

## Ref. L5069

Double adjustable wall sconce with a modern and elegant design, made of aluminum with a black finish. It has a power of 20.5W and provides uniform lighting in a warm white tone. Due to its IP54 protection rating, it is suitable for outdoor installation.

## **Product data**

| Certs                   | CE, ROHS                                      |
|-------------------------|-----------------------------------------------|
| Energy efficiency class | Е                                             |
| Connection              | Point of light                                |
| Dimensions (mm) LxWxH   | Ø 125 x 162                                   |
| Dimmable                | No                                            |
| Frequency (Hz)          | 50 - 60                                       |
| Guarantee               | According to legal warranty: 3 years          |
| IP                      | IP54                                          |
| Kelvin (K)              | 3000                                          |
| Material                | Aluminum                                      |
| Material diffuser       | Polycarbonate                                 |
| Assembly                | Surface                                       |
| Orientable              | Yes                                           |
| Power (W)               | 20.5                                          |
| Nominal Voltage (V)     | 220 - 240 V AC                                |
| Key                     | Warmwhite                                     |
| Outdoor Use             | If                                            |
| Recommended Use         | Garden, Fascias, Terraces, Balconies, Porches |