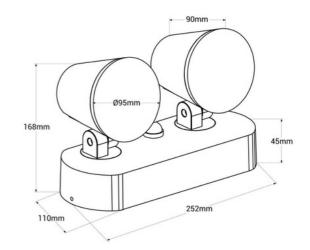

## Ref. L5069

Double adjustable wall sconce with a modern and elegant design, made of aluminum with a black finish. It has a power of 20.5W and provides uniform lighting in a warm white tone. Due to its IP54 protection rating, it is suitable for outdoor installation.

## **Product data**

| Certs                   | CE, ROHS                                      |
|-------------------------|-----------------------------------------------|
| Energy efficiency class | Е                                             |
| Connection              | Point of light                                |
| Dimensions (mm) LxWxH   | Ø 125 x 162                                   |
| Dimmable                | No                                            |
| Frequency (Hz)          | 50 - 60                                       |
| Guarantee               | According to legal warranty: 3 years          |
| IP                      | IP54                                          |
| Kelvin (K)              | 3000                                          |
| Material                | Aluminum                                      |
| Material diffuser       | Polycarbonate                                 |
| Assembly                | Surface                                       |
| Orientable              | Yes                                           |
| Power (W)               | 20.5                                          |
| Nominal Voltage (V)     | 220 - 240 V AC                                |
| Key                     | Warmwhite                                     |
| Outdoor Use             | If                                            |
| Recommended Use         | Garden, Fascias, Terraces, Balconies, Porches |