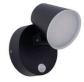

## Outdoor wall light with PIR sensor "Stan" - 12,5W - Adjustable - 3000K - IP54

## Ref. L5068-S

Adjustable LED wall sconce with a modern and elegant design, made of aluminum with a black finish. It incorporates a PIR motion sensor that allows for adjusting the light level and the duration of the light fixture, ensuring significant energy savings. It has a power of 12.5W and provides uniform lighting in a warm white tone. Due to its protection rating IP54, it is suitable for installation outdoors.