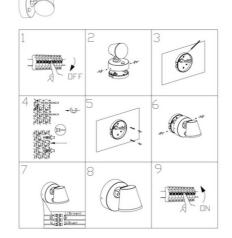

## Ref. L5068-S

Adjustable LED wall sconce with a modern and elegant design, made of aluminum with a black finish. It incorporates a PIR motion sensor that allows for adjusting the light level and the duration of the light fixture, ensuring significant energy savings. It has a power of 12.5W and provides uniform lighting in a warm white tone. Due to its protection rating IP54, it is suitable for installation outdoors.