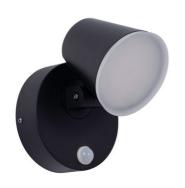

## Outdoor wall light with PIR sensor "Stan" - 12,5W - Adjustable - 3000K - IP54

## Ref. L5068-S

Adjustable LED wall sconce with a modern and elegant design, made of aluminum with a black finish. It incorporates a PIR motion sensor that allows for adjusting the light level and the duration of the light fixture, ensuring significant energy savings. It has a power of 12.5W and provides uniform lighting in a warm white tone. Due to its protection rating IP54, it is suitable for installation outdoors.