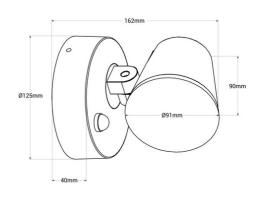

## **Product data**

| Certs                   | CE, ROHS                             |
|-------------------------|--------------------------------------|
| Energy efficiency class | Е                                    |
| Connection              | Point of light                       |
| Dimensions (mm) LxWxH   | 125 x 162                            |
| Dimmable                | No                                   |
| Frequency (Hz)          | 50 - 60                              |
| Guarantee               | According to legal warranty: 3 years |
| IP                      | IP20                                 |
| Kelvin (K)              | 3000                                 |
| Material                | Aluminum                             |
| Material diffuser       | Polycarbonate                        |
| Assembly                | Surface                              |
| Orientable              | Yes                                  |
| Power (W)               | 12.5                                 |
| Sensor                  | Yes                                  |
| Nominal Voltage (V)     | 220 - 240 V AC                       |
|                         |                                      |