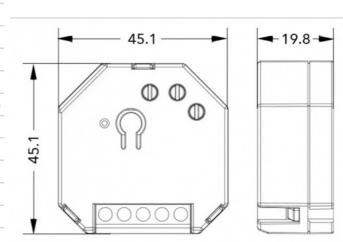

## Product data

| Certs                   | CE, ROHS                                   |
|-------------------------|--------------------------------------------|
| Energy efficiency class | A+ (2021)                                  |
| Connectivity            | Wiring                                     |
| Frequency (Hz)          | 50Hz                                       |
| Frequency of Use        | Intensive                                  |
| Guarantee               | According to legal warranty: 3 years       |
| IP                      | IP20                                       |
| Material                | Polycarbonate                              |
| Assembly                | Recessed                                   |
| Power (W)               | 250W max.                                  |
| Temperature range       | -20°F ~ +40°F                              |
| Sensor                  | No                                         |
| Nominal Voltage (V)     | 220-240V/AC                                |
| Outdoor Use             | No                                         |
| Service life (h)        | <n_generated_text>35000</n_generated_text> |