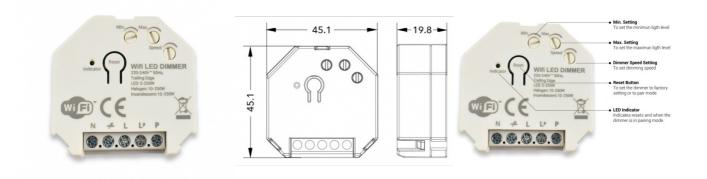

## Ref. B704-SPUSH

SMART WIFI Dimmer 250W Tuya APP. This LED dimmer allows us to control the light intensity using a PUSH-type button or through any device that supports the Tuya APP. It is compatible with most dimmable LED lamps. It also works with halogen or electronic transformers and with incandescent lighting as well. Thanks to the TUYA app, it is possible to do wireless voice control with Alexa or Google Home. \* A qualified professional and/or advice from our technicians is required for its installation.

## Product data

| Certs                   | CE, ROHS                                   |
|-------------------------|--------------------------------------------|
| Energy efficiency class | A+ (2021)                                  |
| Connectivity            | Wiring                                     |
| Frequency (Hz)          | 50Hz                                       |
| Frequency of Use        | Intensive                                  |
| Guarantee               | According to legal warranty: 3 years       |
| IP                      | IP20                                       |
| Material                | Polycarbonate                              |
| Assembly                | Recessed                                   |
| Power (W)               | 250W max.                                  |
| Temperature range       | -20°F ~ +40°F                              |
| Sensor                  | No                                         |
| Nominal Voltage (V)     | 220-240V/AC                                |
| Outdoor Use             | No                                         |
| Service life (h)        | <n_generated_text>35000</n_generated_text> |