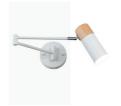

## Nordic swing arm wall light "LOGAN" - E27 G45

Extensible wall sconce "LOGAN", in a Nordic, modern, and minimalist style. Made of aluminum and wood with highquality finishes. In addition to its aesthetic qualities, this sconce offers great functionality, thanks to its articulated arms and 360° rotating head. Available in black and white. \*\*Accepts E27 G45 LED bulb - Not included\*\*