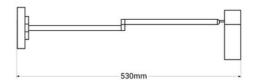

## Nordic swing arm wall light "LOGAN" - E27 G45

Extensible wall sconce "LOGAN", in a Nordic, modern, and minimalist style. Made of aluminum and wood with highquality finishes. In addition to its aesthetic qualities, this sconce offers great functionality, thanks to its articulated arms and 360° rotating head. Available in black and white. \*\*Accepts E27 G45 LED bulb - Not included\*\*