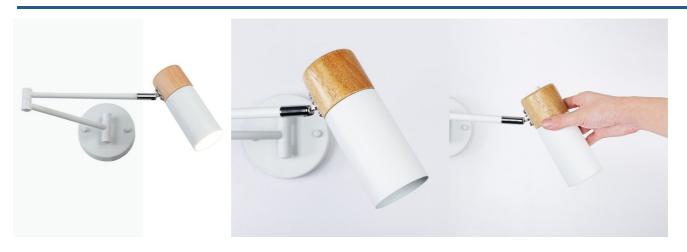

## Nordic swing arm wall light "LOGAN" - E27 G45

Extensible wall sconce "LOGAN", in a Nordic, modern, and minimalist style. Made of aluminum and wood with highquality finishes. In addition to its aesthetic qualities, this sconce offers great functionality, thanks to its articulated arms and 360° rotating head. Available in black and white. \*\*Accepts E27 G45 LED bulb - Not included\*\*