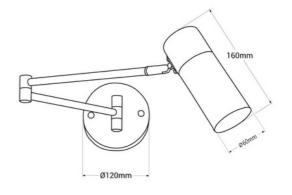

## Nordic swing arm wall light "LOGAN" - E27 G45

Extensible wall sconce "LOGAN", in a Nordic, modern, and minimalist style. Made of aluminum and wood with highquality finishes. In addition to its aesthetic qualities, this sconce offers great functionality, thanks to its articulated arms and 360° rotating head. Available in black and white. \*\*Accepts E27 G45 LED bulb - Not included\*\*

## **Product data**

| Housing color       | White (use), Black (use)             |
|---------------------|--------------------------------------|
| Сар                 | E27 G45                              |
| Certs               | CE, ROHS                             |
| Style               | Nordic                               |
| Guarantee           | According to legal warranty: 3 years |
| IP                  | IP20                                 |
| Material            | Aluminum, Wood                       |
| Maximum power (W)   | 40                                   |
| Nominal Voltage (V) | 220 - 240 V AC                       |
| Outdoor Use         | No                                   |