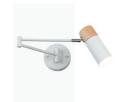

## Nordic swing arm wall light "LOGAN" - E27 G45

Extensible wall sconce "LOGAN", in a Nordic, modern, and minimalist style. Made of aluminum and wood with highquality finishes. In addition to its aesthetic qualities, this sconce offers great functionality, thanks to its articulated arms and 360° rotating head. Available in black and white. \*\*Accepts E27 G45 LED bulb - Not included\*\*